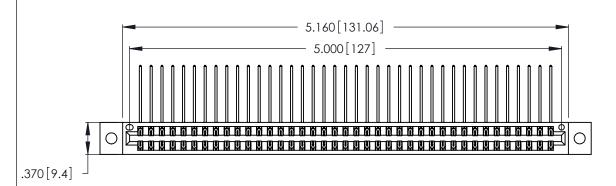

Contact Dimensions:
558-90 Degree Bend (Code 541 Contacts)
See Sheet 2 for Contact Code 555, 556, 558, 559, 560 Dimensions

THIS IS A C.A.D. GENERATED DRAWING DO NOT MAKE MANUAL REVISIONS TO MASTER.

1

- INSULATOR MATERIAL: THERMOPLASTIC POLYESTER, UL 94V-0 CONTACT MATERIAL; COPPER, NICKEL, TIN\_ALLOY CA-725
  - CONTACT PLATING: GOLD ON THE MATING AREA, TIN-LEAD ON THE CONTACT TAILS, NICKEL UNDERPLATE

346/396 SERIES CARD EDGE CONNECTOR PART NUMBER: 346-078-558-202

**EDAC INC** TORONTO, ONTARIO CANADA

THESE DRAWINGS AND SPECIFICATIONS ARE THE PROPERTY OF EDAC INC.,AND SHALL NOT BE REPRODUCED, OR COPIED OR USED AS THE BASIS FOR THE MANUFACTURE OR SALE OF APPARATUS WITHOUT WRITTEN PERMISSION.