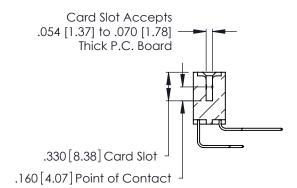

THIS IS A C.A.D. GENERATED DRAWING DO NOT MAKE MANUAL REVISIONS TO MASTER.

ISSUE NUMBER

ORIGINAL

1

**Contact Code 555** 

Contact Code 556

**Contact Code 558** 

**Contact Code 559** 

**Contact Code 560** 

INSULATOR MATERIAL: THERMOPLASTIC POLYESTER, UL 94V-0 CONTACT MATERIAL; COPPER, NICKEL, TIN ALLOY CA-725 CONTACT PLATING: GOLD ON THE MATING AREA, TIN-LEAD

ON THE CONTACT TAILS, NICKEL UNDERPLATE

346/396 SERIES CARD EDGE CONNECTOR CONTACT CODE 555,556,558,559,560 DIMENSIONS

YOUR CONNECTION TO QUALITY & SERVICE

**EDAC INC** TORONTO, ONTARIO CANADA

THESE DRAWINGS AND SPECIFICATIONS ARE THE PROPERTY OF EDAC INC.,AND SHALL NOT BE REPRODUCED, OR COPIED OR USED AS THE BASIS FOR THE MANUFACTURE OR SALE OF APPARATUS WITHOUT WRITTEN PERMISSION.