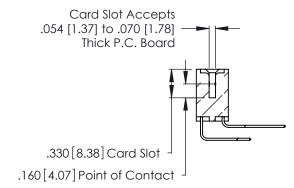

Contact Dimensions:
559-90 Degree Bend (Code 541 Contacts)
See Sheet 2 for Contact Code 555, 556, 558, 559, 560 Dimensions

.370 [9.4]

THIS IS A C.A.D. GENERATED DRAWING DO NOT MAKE MANUAL REVISIONS TO MASTER.

- INSULATOR MATERIAL: THERMOPLASTIC POLYESTER, UL 94V-0 CONTACT MATERIAL; COPPER, NICKEL, TIN ALLOY CA-725
- CONTACT PLATING: GOLD ON THE MATING AREA, TIN-LEAD ON THE CONTACT TAILS, NICKEL UNDERPLATE

| 346/396 SERIES CARD EDGE CONNECT | OR |
|----------------------------------|----|
| PART NUMBER: 346-080-559-803     |    |