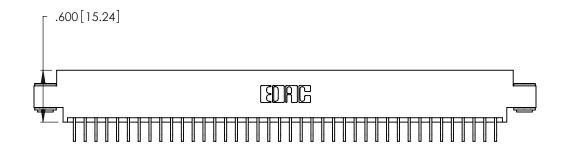

Contact Dimensions:
559-90 Degree Bend (Code 541 Contacts)
See Sheet 2 for Contact Code 555, 556, 558, 559, 560 Dimensions

.370 [9.4]

THIS IS A C.A.D. GENERATED DRAWING DO NOT MAKE MANUAL REVISIONS TO MASTER.

- INSULATOR MATERIAL: THERMOPLASTIC POLYESTER, UL 94V-0 CONTACT MATERIAL; COPPER, NICKEL, TIN ALLOY CA-725
- CONTACT PLATING: GOLD ON THE MATING AREA, TIN-LEAD ON THE CONTACT TAILS, NICKEL UNDERPLATE

| 346/396 SERIES CARD EDGE CONNECT | OR |
|----------------------------------|----|
| PART NUMBER: 346-080-559-803     |    |