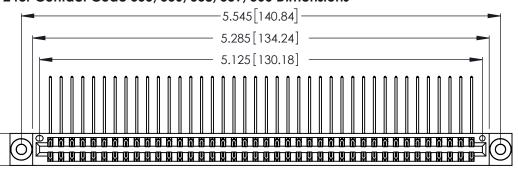

Contact Dimensions:
559-90 Degree Bend (Code 541 Contacts)
See Sheet 2 for Contact Code 555, 556, 558, 559, 560 Dimensions

.370 [9.4]

THIS IS A C.A.D. GENERATED DRAWING DO NOT MAKE MANUAL REVISIONS TO MASTER.

- INSULATOR MATERIAL: THERMOPLASTIC POLYESTER, UL 94V-0 CONTACT MATERIAL; COPPER, NICKEL, TIN ALLOY CA-725
- CONTACT PLATING: GOLD ON THE MATING AREA, TIN-LEAD ON THE CONTACT TAILS, NICKEL UNDERPLATE

| 346/396 SERIES CARD EDGE CONNECT | OR |
|----------------------------------|----|
| PART NUMBER: 346-080-559-803     |    |