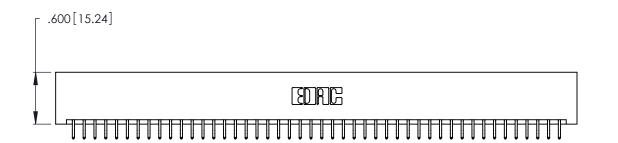

346/396 SERIES CARD EDGE CONNECTOR PART NUMBER: 346-092-556-201

YOUR CONNECTION TO QUALITY & SERVICE

**EDAC INC** TORONTO, ONTARIO CANADA

THESE DRAWINGS AND SPECIFICATIONS ARE THE PROPERTY OF EDAC INC., AND SHALL NOT BE REPRODUCED, OR COPIED OR USED AS THE BASIS FOR THE MANUFACTURE OR SALE OF APPARATUS WITHOUT WRITTEN PERMISSION.

| ACAD REFERENCE NO. |       | 346-ENG-MASTER   |
|--------------------|-------|------------------|
| DRAWN:             | J.LEE | DATE: APR. 22/09 |
| CHECKED:           |       | DATE:            |
| SCALE:             | N.T.S | SHEET 1 OF 2     |
| DRAWING N          | ISSUE |                  |
| 346                | 1     |                  |