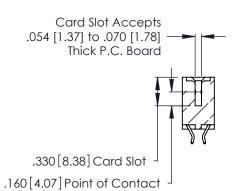

Contact Dimensions:
556-Extender Board Bend (Code 520 Contacts)
See Sheet 2 for Contact Code 555, 556, 558, 559, 560 Dimensions

THIS IS A C.A.D. GENERATED DRAWING DO NOT MAKE MANUAL REVISIONS TO MASTER.

THIS IS A C.A.D. GENERATED DRAWING DO NOT MAKE MANUAL REVISIONS TO MASTER.

ISSUE NUMBER

ORIGINAL

1

**Contact Code 555** 

Contact Code 556

**Contact Code 558** 

**Contact Code 559** 

Contact Code 560

INSULATOR MATERIAL: THERMOPLASTIC POLYESTER, UL 94V-0 CONTACT MATERIAL; COPPER, NICKEL, TIN ALLOY CA-725 CONTACT PLATING: GOLD ON THE MATING AREA, TIN-LEAD ON THE CONTACT TAILS, NICKEL UNDERPLATE

346/396 SERIES CARD EDGE CONNECTOR CONTACT CODE 555,556,558,559,560 DIMENSIONS

YOUR CONNECTION TO QUALITY & SERVICE

**EDAC INC** TORONTO, ONTARIO CANADA

THESE DRAWINGS AND SPECIFICATIONS ARE THE PROPERTY OF EDAC INC.,AND SHALL NOT BE REPRODUCED, OR COPIED OR USED AS THE BASIS FOR THE MANUFACTURE OR SALE OF APPARATUS WITHOUT WRITTEN PERMISSION.

|   | ACAD REFERENCE NO. | 346-ENG-MASTER   |
|---|--------------------|------------------|
| ) | DRAWN: J.LEE       | DATE: APR. 22/09 |
|   | CHECKED:           | DATE:            |
|   | SCALE: 1:1         | SHEET 2 OF 2     |
|   | DRAWING NUMBER     | ISSUE            |
|   | 346-ENG-MASTER     | 1 1              |