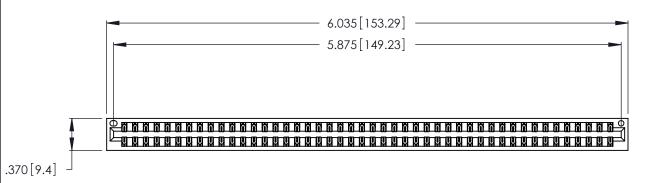

346/396 SERIES CARD EDGE CONNECTOR PART NUMBER: 346-092-556-201

YOUR CONNECTION TO QUALITY & SERVICE

**EDAC INC** TORONTO, ONTARIO CANADA

THESE DRAWINGS AND SPECIFICATIONS ARE THE PROPERTY OF EDAC INC., AND SHALL NOT BE REPRODUCED, OR COPIED OR USED AS THE BASIS FOR THE MANUFACTURE OR SALE OF APPARATUS WITHOUT WRITTEN PERMISSION.

| ACAD REFERENCE NO. |       | 346-ENG-MASTER   |
|--------------------|-------|------------------|
| DRAWN:             | J.LEE | DATE: APR. 22/09 |
| CHECKED:           |       | DATE:            |
| SCALE:             | N.T.S | SHEET 1 OF 2     |
| DRAWING N          | ISSUE |                  |
| 346                | 1     |                  |