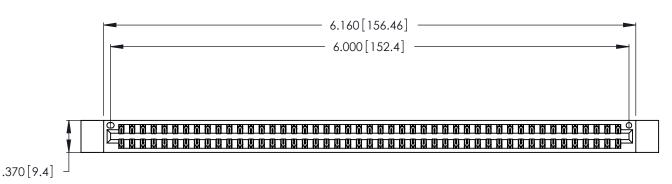

<u>Contact Dimensions:</u>
522-P.C. Tail .025 Sq. (0.64 Sq.) - Tail LG. =.440 (11.18)
.125 (3.18) Contact Spacing x .250 (6.35) Row Spacing

THIS IS A C.A.D. GENERATED DRAWING DO NOT MAKE MANUAL REVISIONS TO MASTER.

ISSUE NUMBER

ORIGINAL

1

INSULATOR MATERIAL: THERMOPLASTIC POLYESTER, UL 94V-0 CONTACT MATERIAL; COPPER, NICKEL, TIN ALLOY CA-725

CONTACT PLATING: GOLD ON THE MATING AREA, TIN-LEAD ON THE CONTACT TAILS, NICKEL UNDERPLATE

346/396 SERIES CARD EDGE CONNECTOR PART NUMBER: 346-094-522-812

YOUR CONNECTION TO QUALITY & SERVICE

**EDAC INC** TORONTO, ONTARIO CANADA

THESE DRAWINGS AND SPECIFICATIONS ARE THE PROPERTY OF EDAC INC., AND SHALL NOT BE REPRODUCED, OR COPIED OR USED AS THE BASIS FOR THE MANUFACTURE OR SALE OF APPARATUS WITHOUT WRITTEN PERMISSION.