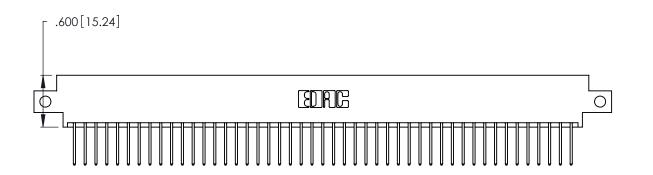

ISSUE NUMBER

ORIGINAL

1

INSULATOR MATERIAL: THERMOPLASTIC POLYESTER, UL 94V-0 CONTACT MATERIAL; COPPER, NICKEL, TIN ALLOY CA-725

CONTACT PLATING: GOLD ON THE MATING AREA, TIN-LEAD ON THE CONTACT TAILS, NICKEL UNDERPLATE

346/396 SERIES CARD EDGE CONNECTOR PART NUMBER: 346-094-522-812

YOUR CONNECTION TO QUALITY & SERVICE

**EDAC INC** TORONTO, ONTARIO CANADA

THESE DRAWINGS AND SPECIFICATIONS ARE THE PROPERTY OF EDAC INC., AND SHALL NOT BE REPRODUCED, OR COPIED OR USED AS THE BASIS FOR THE MANUFACTURE OR SALE OF APPARATUS WITHOUT WRITTEN PERMISSION.