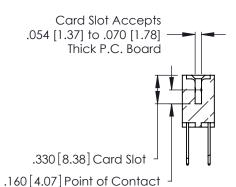

THIS IS A C.A.D. GENERATED DRAWING DO NOT MAKE MANUAL REVISIONS TO MASTER.

ISSUE NUMBER

ORIGINAL

1

**Contact Code 555** 

Contact Code 556

**Contact Code 558** 

**Contact Code 559** 

**Contact Code 560** 

INSULATOR MATERIAL: THERMOPLASTIC POLYESTER, UL 94V-0 CONTACT MATERIAL; COPPER, NICKEL, TIN ALLOY CA-725 CONTACT PLATING: GOLD ON THE MATING AREA, TIN-LEAD

ON THE CONTACT TAILS, NICKEL UNDERPLATE

346/396 SERIES CARD EDGE CONNECTOR CONTACT CODE 555,556,558,559,560 DIMENSIONS

YOUR CONNECTION TO QUALITY & SERVICE

**EDAC INC** TORONTO, ONTARIO CANADA

THESE DRAWINGS AND SPECIFICATIONS ARE THE PROPERTY OF EDAC INC.,AND SHALL NOT BE REPRODUCED, OR COPIED OR USED AS THE BASIS FOR THE MANUFACTURE OR SALE OF APPARATUS WITHOUT WRITTEN PERMISSION.