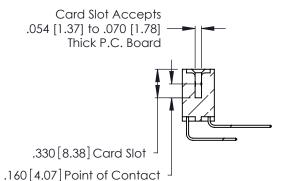

Contact Dimensions:
559-90 Degree Bend (Code 541 Contacts)
See Sheet 2 for Contact Code 555, 556, 558, 559, 560 Dimensions ISSUE NUMBER THIS IS A C.A.D. GENERATED DRAWING DO NOT MAKE MANUAL REVISIONS TO MASTER. ORIGINAL -6.545 [166.24] 6.285[159.64] 6.125 [155.58] .370 [9.4]

- INSULATOR MATERIAL: THERMOPLASTIC POLYESTER, UL 94V-0 CONTACT MATERIAL; COPPER, NICKEL, TIN ALLOY CA-725
- CONTACT PLATING: GOLD ON THE MATING AREA, TIN-LEAD ON THE CONTACT TAILS, NICKEL UNDERPLATE

| 346/396 SERIES CARD EDGE CONNECTOR |
|------------------------------------|
| PART NUMBER: 346-096-559-208       |