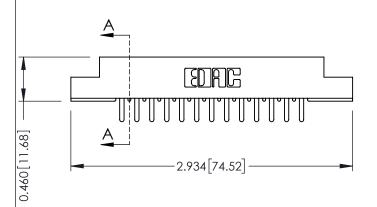

**Mounting Option** 

**Contact Detail** 

04-.156 (3.96) Dia. Mounting Holes

520-P.C. Tail .046x.013(1.17x0.33) - Tail LG.=.213(5.41) .156 [3.96] Contact Spacing x .140 [3.56] Row Spacing

**See Accompanying Page for: Mounting Options** 