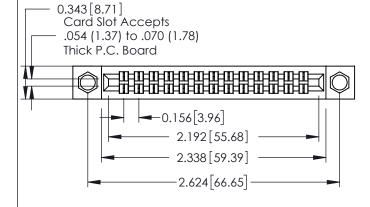

**Mounting Option** 

**Contact Detail** 

04-.156 (3.96) Dia. Mounting Holes

520-P.C. Tail .046x.013(1.17x0.33) - Tail LG.=.213(5.41) .156 [3.96] Contact Spacing x .140 [3.56] Row Spacing

**See Accompanying Page for: Mounting Options** 