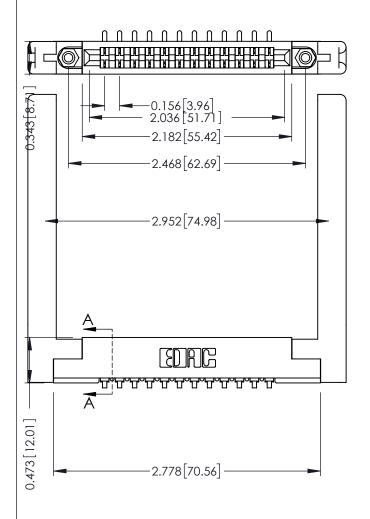

THIS IS A C.A.D. GENERATED DRAWING DO NOT MAKE MANUAL REVISIONS TO MASTER.

ISSUE NUMBER

ORIGINAL

**SECTION A-A** 

.175 [4.45] Point of Contact (FROM BTM OF SLOT) Card Slot Accepts .054 [1.37] to .070 [1.78] Thick P.C. Board

**See Accompanying Pages for:** 

- **Contact Bend Details**
- **Mounting Options**

307 / 357 Card Edge Connector Part Number: 357-012-453-168

YOUR CONNECTION TO QUALITY & SERVICE

**EDAC INC** TORONTO, ONTARIO CANADA