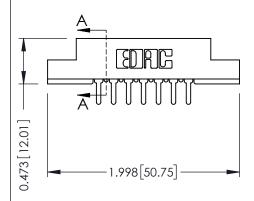

## SECTION A-A

307 ENG MASTER
DATE: AUG. 11/09

SHEET 1 OF 3

| 307 / 357 Card Edge Connector<br>Part Number: 357-014-420-207 |          |                                                                                                                                                                                                 | ACAD REFERENCE NO. |            |
|---------------------------------------------------------------|----------|-------------------------------------------------------------------------------------------------------------------------------------------------------------------------------------------------|--------------------|------------|
|                                                               |          |                                                                                                                                                                                                 | DRAWN:             | J.LEE      |
|                                                               |          |                                                                                                                                                                                                 | CHECKED:           |            |
|                                                               | EDAC INC | THESE DRAWINGS AND SPECIFICATIONS ARE THE PROPERTY OF EDAC INC.,AND SHALL NOT BE REPRODUCED,OR COPIED OR USED AS THE BASIS FOR THE MANUFACTURE OR SALE OF APPARATUS WITHOUT WRITTEN PERMISSION. | SCALE: N           | TS         |
|                                                               | CANADA   |                                                                                                                                                                                                 | DRAWING N          | UMBER      |
|                                                               |          |                                                                                                                                                                                                 | 307                | ' Assembly |