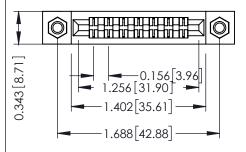

Mounting Option
M3-0.5 Metric Threaded Inserts

**Contact Detail** 

PC Tail .046x.013(1.17x0.33) - Tail LG=.213(5.41) .156 [3.96] Contact Spacing x .200 [5.08] Row Spacing THIS IS A C.A.D. GENERATED DRAWING DO NOT MAKE MANUAL REVISIONS TO MAS