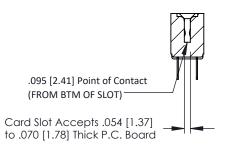

Mounting Option
M3-0.5 Metric Threaded Inserts

**Contact Detail** 

PC Tail .046x.013(1.17x0.33) - Tail LG=.213(5.41) .156 [3.96] Contact Spacing x .200 [5.08] Row Spacing THIS IS A C.A.D. GENERATED DRAWING DO NOT MAKE MANUAL REVISIONS TO MAS