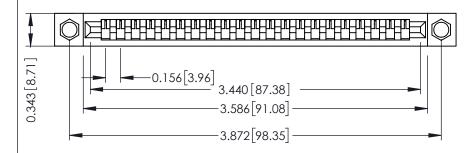

**Mounting Option** .156 (3.96) Dia. Mounting Holes **Contact Detail** 

Wire Wrap .046x.013(1.17x0.33) - Tail LG=.708(17.98) .156 [3.96] Contact Spacing x .200 [5.08] Row Spacing

307 / 357 Card Edge Connector Part Number: 357-021-545-104

| ACAD REFERENCE NO | . 307 ENG MASTER |
|-------------------|------------------|
| DRAWN: J.LEE      | DATE: AUG. 11/09 |
| CHECKED:          | DATE:            |
| SCALE: NTS        | SHEET 1 OF 3     |
| DRAWING NUMBER    | ISSUE            |