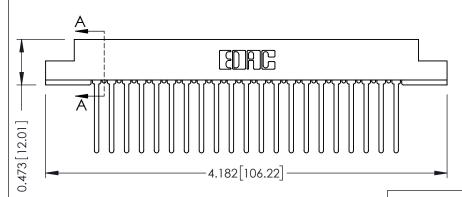

## SECTION A-A

.175 [4.45] Point of Contact (FROM BTM OF SLOT) Card Slot Accepts .054 [1.37] to .070 [1.78] Thick P.C. Board

**See Accompanying Pages for:** 

- **Contact Bend Details**
- **Mounting Options**

307 / 357 Card Edge Connector Part Number: 357-021-545-104

| ACAD REFERENCE NO | . 307 ENG MASTER |
|-------------------|------------------|
| DRAWN: J.LEE      | DATE: AUG. 11/09 |
| CHECKED:          | DATE:            |
| SCALE: NTS        | SHEET 1 OF 3     |
| DRAWING NUMBER    | ISSUE            |