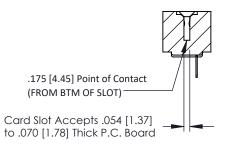

**Mounting Option** #4-40 Unified Threaded Inserts **Contact Detail** 

PC Tail .046x.014(1.17x0.36) - Tail LG=.213(5.41) .156 [3.96] Contact Spacing x .200 [5.08] Row Spacing

THIS IS A C.A.D. GENERATED DRAWING DO NOT MAKE MANUAL REVISIONS TO MASTER.