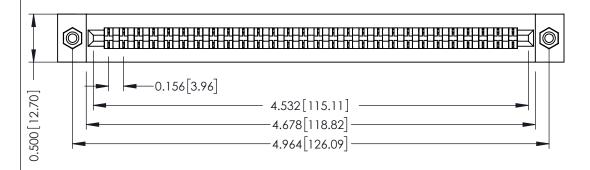

**Mounting Option** #4-40 Unified Threaded Inserts **Contact Detail** 

PC Tail .046x.014(1.17x0.36) - Tail LG=.213(5.41) .156 [3.96] Contact Spacing x .200 [5.08] Row Spacing

THIS IS A C.A.D. GENERATED DRAWING DO NOT MAKE MANUAL REVISIONS TO MASTER.

## **SECTION A-A**

**See Accompanying Pages for:** 

- **Contact Bend Details**
- **Mounting Options**

307 / 357 Card Edge Connector Part Number: 357-028-421-108

**EDAC INC** TORONTO, ONTARIO CANADA

THESE DRAWINGS AND SPECIFICATIONS ARE THE PROPERTY OF EDAC INC.,AND SHALL NOT BE REPRODUCED, OR COPIED OR USED AS THE BASIS FOR THE MANUFACTURE OR SALE OF APPARATUS WITHOUT WRITTEN PERMISSION.