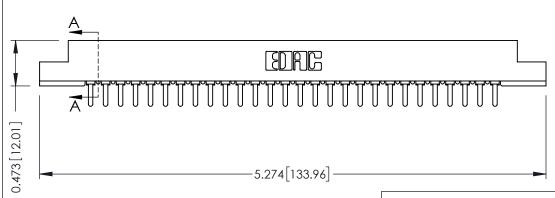

## **SECTION A-A**

**See Accompanying Pages for:** 

- **Contact Bend Details**
- **Mounting Options**

307 / 357 Card Edge Connector Part Number: 357-028-421-108

**EDAC INC** TORONTO, ONTARIO CANADA

THESE DRAWINGS AND SPECIFICATIONS ARE THE PROPERTY OF EDAC INC.,AND SHALL NOT BE REPRODUCED, OR COPIED OR USED AS THE BASIS FOR THE MANUFACTURE OR SALE OF APPARATUS WITHOUT WRITTEN PERMISSION.