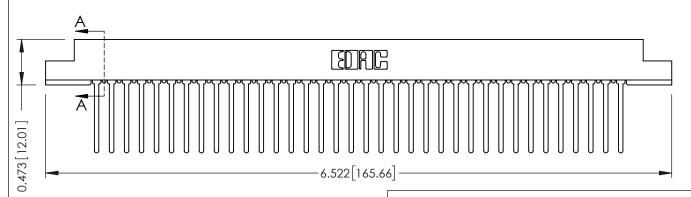

## **SECTION A-A**

to .070 [1.78] Thick P.C. Board

**See Accompanying Pages for:** 

- **Contact Bend Details**
- **Mounting Options**

307 / 357 Card Edge Connector Part Number: 357-036-545-107

YOUR CONNECTION TO QUALITY & SERVICE