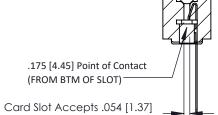

## **SECTION A-A**

to .070 [1.78] Thick P.C. Board

**See Accompanying Pages for:** 

- **Contact Bend Details**
- **Mounting Options**

307 / 357 Card Edge Connector Part Number: 357-036-545-107

YOUR CONNECTION TO QUALITY & SERVICE