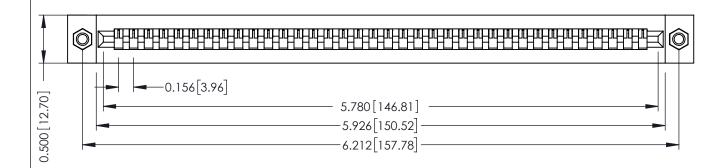

**Mounting Option** M3-0.5 Metric Threaded Inserts **Contact Detail** 

Wire Wrap .046x.013(1.17x0.33) - Tail LG=.708(17.98) .156 [3.96] Contact Spacing x .200 [5.08] Row Spacing