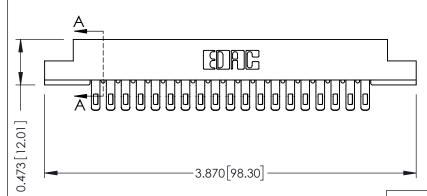

**Mounting Option** .128 (3.25) Dia. Mounting Holes **Contact Detail** 

Extender Board Bend (Code 400 Contacts)

.156 [3.96] Contact Spacing x .200 [5.08] Row Spacing

## SECTION A-A

.095 [2.41] Point of Contact (FROM BTM OF SLOT) Card Slot Accepts .054 [1.37] to .070 [1.78] Thick P.C. Board

**See Accompanying Pages for:** 

- **Contact Bend Details**
- **Mounting Options**