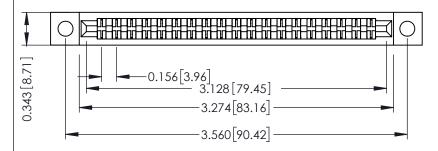

307 / 357 Card Edge Connector Part Number: 357-038-455-202

| ACAD REFERENCE NO. 307 ENG MASTER |                  |
|-----------------------------------|------------------|
| DRAWN: J.LEE                      | DATE: AUG. 11/09 |
| CHECKED:                          | DATE:            |
| SCALE: NTS                        | SHEET 1 OF 3     |
| DRAWING NUMBER                    | ISSUE            |