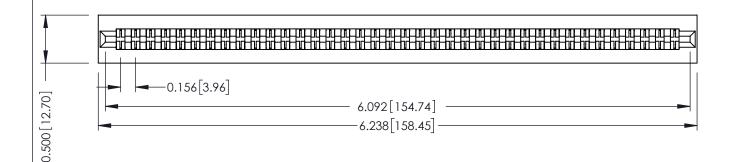

**Mounting Option** No Mounting Lugs **Contact Detail** 

PC Tail .046x.013(1.17x0.33) - Tail LG=.358(9.09) .156 [3.96] Contact Spacing x .200 [5.08] Row Spacing

THIS IS A C.A.D. GENERATED DRAWING DO NOT MAKE MANUAL REVISIONS TO MASTER.