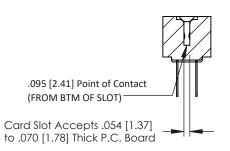

**Mounting Option** No Mounting Lugs **Contact Detail** 

PC Tail .046x.013(1.17x0.33) - Tail LG=.358(9.09) .156 [3.96] Contact Spacing x .200 [5.08] Row Spacing

THIS IS A C.A.D. GENERATED DRAWING DO NOT MAKE MANUAL REVISIONS TO MASTER.