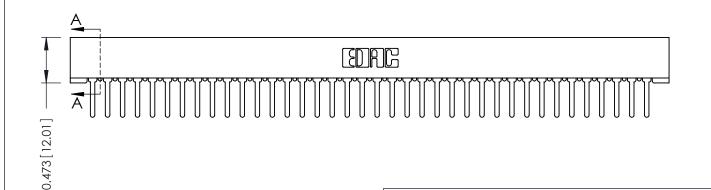

## **SECTION A-A**

**See Accompanying Pages for:** 

- **Contact Bend Details**
- **Mounting Options**

307 / 357 Card Edge Connector Part Number: 357-076-422-201

YOUR CONNECTION TO QUALITY & SERVICE

**EDAC INC** TORONTO, ONTARIO CANADA