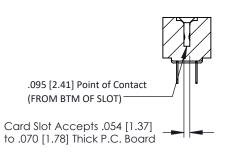

**Mounting Option** No Mounting Lugs **Contact Detail** 

PC Tail .023x.013(0.58x0.33) - Tail LG=.213(5.41) .156 [3.96] Contact Spacing x .200 [5.08] Row Spacing

THIS IS A C.A.D. GENERATED DRAWING DO NOT MAKE MANUAL REVISIONS TO MASTER.