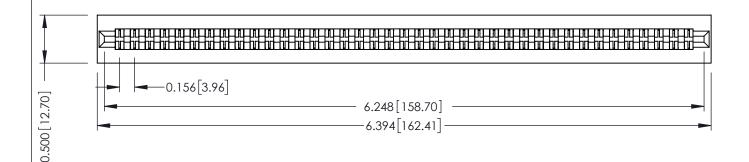

**Mounting Option** No Mounting Lugs **Contact Detail** 

PC Tail .023x.013(0.58x0.33) - Tail LG=.213(5.41) .156 [3.96] Contact Spacing x .200 [5.08] Row Spacing

THIS IS A C.A.D. GENERATED DRAWING DO NOT MAKE MANUAL REVISIONS TO MASTER.