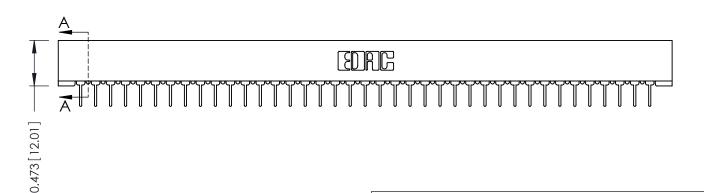

**Mounting Option** No Mounting Lugs **Contact Detail** 

PC Tail .023x.013(0.58x0.33) - Tail LG=.213(5.41) .156 [3.96] Contact Spacing x .200 [5.08] Row Spacing

THIS IS A C.A.D. GENERATED DRAWING DO NOT MAKE MANUAL REVISIONS TO MASTER.