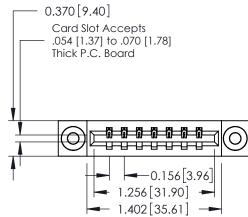

## **See Accompanying Pages for:**

- **Contact Bend Details**
- **Mounting Options**

337 / 387 Series Card Edge Connector Part Number: 387-007-523-603

**EDAC INC** TORONTO, ONTARIO CANADA

THESE DRAWINGS AND SPECIFICATIONS ARE THE PROPERTY OF EDAC INC., AND SHALL NOT BE REPRODUCED, OR COPIED OR USED AS THE BASIS FOR THE MANUFACTURE OR SALE OF APPARATUS WITHOUT WRITTEN PERMISSION.

| ACAD REFERENCE NO. 337 ENG MA |                  |  |  |
|-------------------------------|------------------|--|--|
| DRAWN: J.LEE                  | DATE: OCT. 06/09 |  |  |
| CHECKED:                      | DATE:            |  |  |
| SCALE: NTS                    | SHEET 1 OF 3     |  |  |
| DRAWING NUMBER                | ISSUE            |  |  |
| 337 Assembly                  | 1                |  |  |