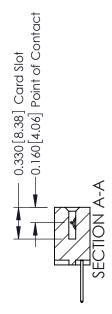

ISSUE NUMBER

ORIGINAL

1

| 337 / 387 Series Card Edge                                            | ACAD REFERENCE NO.                                                                                                                                                                              | 337 ENG MASTER |                  |               |
|-----------------------------------------------------------------------|-------------------------------------------------------------------------------------------------------------------------------------------------------------------------------------------------|----------------|------------------|---------------|
| Contact Bend Detail                                                   |                                                                                                                                                                                                 | DRAWN: J.LEE   | DATE: OCT. 06/09 |               |
|                                                                       |                                                                                                                                                                                                 | CHECKED:       | DATE:            |               |
| EDAC INC TORONTO, ONTARIO CANADA YOUR CONNECTION TO QUALITY & SERVICE | THESE DRAWINGS AND SPECIFICATIONS ARE THE PROPERTY OF EDAC INC.,AND SHALL NOT BE REPRODUCED,OR COPIED OR USED AS THE BASIS FOR THE MANUFACTURE OR SALE OF APPARATUS WITHOUT WRITTEN PERMISSION. | SCALE: NTS     | SHEET            | 2 <b>OF</b> 3 |
|                                                                       |                                                                                                                                                                                                 | DRAWING NUMBER |                  | ISSUE         |
|                                                                       |                                                                                                                                                                                                 | 337 Assembly   |                  | 1             |