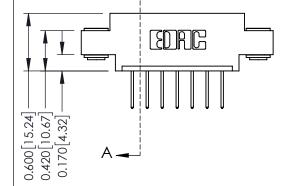

**Mounting Option** 

03-.116 (2.95) I.D. Floating Eyelets

**Contact Detail** 

523-P.C. Tail .025 Sq.(0.64 Sq.) - Tail LG=.390(9.91) .156 [3.96] Contact Spacing x .200 [5.08] Row Spacing

THIS IS A C.A.D. GENERATED DRAWING DO NOT MAKE MANUAL REVISIONS TO MASTER.

## **See Accompanying Pages for:**

- **Contact Bend Details**
- **Mounting Options**

337 / 387 Series Card Edge Connector Part Number: 387-007-523-603

**EDAC INC** TORONTO, ONTARIO CANADA

THESE DRAWINGS AND SPECIFICATIONS ARE THE PROPERTY OF EDAC INC., AND SHALL NOT BE REPRODUCED, OR COPIED OR USED AS THE BASIS FOR THE MANUFACTURE OR SALE OF APPARATUS WITHOUT WRITTEN PERMISSION.