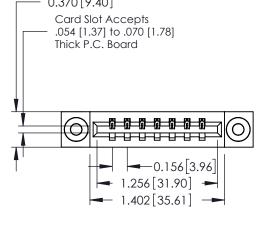

## **See Accompanying Pages for:**

- **Contact Bend Details**
- **Mounting Options**

337 / 387 Series Card Edge Connector Part Number: 387-007-523-603

**EDAC INC** TORONTO, ONTARIO CANADA

THESE DRAWINGS AND SPECIFICATIONS ARE THE PROPERTY OF EDAC INC., AND SHALL NOT BE REPRODUCED, OR COPIED OR USED AS THE BASIS FOR THE MANUFACTURE OR SALE OF APPARATUS WITHOUT WRITTEN PERMISSION.

| ACAD REFERENCE NO. 337 ENG MA |                  |  |  |
|-------------------------------|------------------|--|--|
| DRAWN: J.LEE                  | DATE: OCT. 06/09 |  |  |
| CHECKED:                      | DATE:            |  |  |
| SCALE: NTS                    | SHEET 1 OF 3     |  |  |
| DRAWING NUMBER                | ISSUE            |  |  |
| 337 Assembly                  | 1                |  |  |