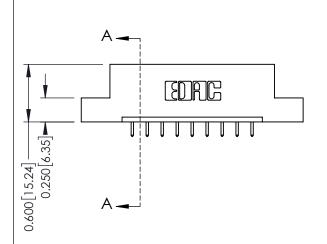

**Mounting Option** 

08-#4-40 Unified Threaded Inserts

**Contact Detail** 

521-P.C. Tail .025 Sq.(0.64 Sq.) - Tail LG=.150(3.81) .156 [3.96] Contact Spacing x .200 [5.08] Row Spacing

THIS IS A C.A.D. GENERATED DRAWING DO NOT MAKE MANUAL REVISIONS TO MASTER.

ISSUE NUMBER

ORIGINAL

1

| 337 / 387 Series Card Edge Connector<br>Contact Bend Detail           |                                                                                                                                                                                                 | ACAD REFERENCE NO. | 337 ENG MASTER   |               |
|-----------------------------------------------------------------------|-------------------------------------------------------------------------------------------------------------------------------------------------------------------------------------------------|--------------------|------------------|---------------|
|                                                                       |                                                                                                                                                                                                 | DRAWN: J.LEE       | DATE: OCT. 06/09 |               |
|                                                                       |                                                                                                                                                                                                 | CHECKED:           | DATE:            |               |
| EDAC INC TORONTO, ONTARIO CANADA YOUR CONNECTION TO QUALITY & SERVICE | THESE DRAWINGS AND SPECIFICATIONS ARE THE PROPERTY OF EDAC INC.,AND SHALL NOT BE REPRODUCED,OR COPIED OR USED AS THE BASIS FOR THE MANUFACTURE OR SALE OF APPARATUS WITHOUT WRITTEN PERMISSION. | SCALE: NTS         | SHEET            | 2 <b>OF</b> 3 |
|                                                                       |                                                                                                                                                                                                 | DRAWING NUMBER     |                  | ISSUE         |
|                                                                       |                                                                                                                                                                                                 | 337 Assembly       |                  | 1             |