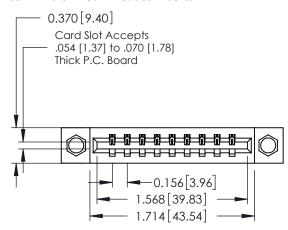

**Mounting Option** 

08-#4-40 Unified Threaded Inserts

**Contact Detail** 

521-P.C. Tail .025 Sq.(0.64 Sq.) - Tail LG=.150(3.81) .156 [3.96] Contact Spacing x .200 [5.08] Row Spacing

THIS IS A C.A.D. GENERATED DRAWING DO NOT MAKE MANUAL REVISIONS TO MASTER.

ISSUE NUMBER

ORIGINAL

1

**See Accompanying Pages for:** 

- **Contact Bend Details**
- **Mounting Options**

| 337 / 387 Series Card Edge Connector |
|--------------------------------------|
| Part Number: 387-009-521-108         |