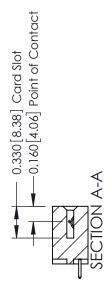

ISSUE NUMBER

ORIGINAL

1

| 337 / 387 Series Card Edge Connector<br>Contact Bend Detail           |                                                                                                                                                                                                 | ACAD REFERENCE NO. | 337 ENG MASTER   |               |
|-----------------------------------------------------------------------|-------------------------------------------------------------------------------------------------------------------------------------------------------------------------------------------------|--------------------|------------------|---------------|
|                                                                       |                                                                                                                                                                                                 | DRAWN: J.LEE       | DATE: OCT. 06/09 |               |
|                                                                       |                                                                                                                                                                                                 | CHECKED:           | DATE:            |               |
| EDAC INC TORONTO, ONTARIO CANADA YOUR CONNECTION TO QUALITY & SERVICE | THESE DRAWINGS AND SPECIFICATIONS ARE THE PROPERTY OF EDAC INC.,AND SHALL NOT BE REPRODUCED,OR COPIED OR USED AS THE BASIS FOR THE MANUFACTURE OR SALE OF APPARATUS WITHOUT WRITTEN PERMISSION. | SCALE: NTS         | SHEET            | 2 <b>OF</b> 3 |
|                                                                       |                                                                                                                                                                                                 | DRAWING NUMBER     |                  | ISSUE         |
|                                                                       |                                                                                                                                                                                                 | 337 Assembly       |                  | 1             |