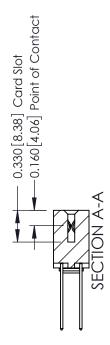

ISSUE NUMBER

ORIGINAL

1

| 337 / 387 Series Card Edge                                            | ACAD REFERENCE NO.                                                                                                                                                                                | 337 ENG MASTER |                  |               |
|-----------------------------------------------------------------------|---------------------------------------------------------------------------------------------------------------------------------------------------------------------------------------------------|----------------|------------------|---------------|
| Contact Bend Detail                                                   | 3                                                                                                                                                                                                 |                | DATE: OCT. 06/09 |               |
| Corridor Beria Delaii                                                 |                                                                                                                                                                                                   | CHECKED:       | DATE:            |               |
| EDAC INC TORONTO, ONTARIO CANADA YOUR CONNECTION TO QUALITY & SERVICE | THESE DRAWINGS AND SPECIFICATIONS ARE THE PROPERTY OF EDAC INC., AND SHALL NOT BE REPRODUCED, OR COPIED OR USED AS THE BASIS FOR THE MANUFACTURE OR SALE OF APPARATUS WITHOUT WRITTEN PERMISSION. | SCALE: NTS     | SHEET            | 2 <b>OF</b> 3 |
|                                                                       |                                                                                                                                                                                                   | DRAWING NUMBER |                  | ISSUE         |
|                                                                       |                                                                                                                                                                                                   | 337 Assembly   |                  | 1             |