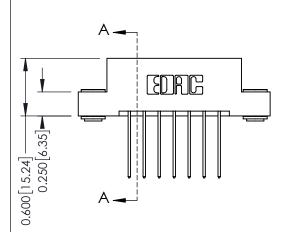

**Mounting Option** 

03-.116 (2.95) I.D. Floating Eyelets

**Contact Detail** 

542-Wire Wrap .025 Sq.(0.64 Sq.) - Tail LG=.645(16.38) .156 [3.96] Contact Spacing x .200 [5.08] Row Spacing

THIS IS A C.A.D. GENERATED DRAWING DO NOT MAKE MANUAL REVISIONS TO MASTER.

ISSUE NUMBER 1 ORIGINAL

**See Accompanying Pages for:** 

- **Contact Bend Details**
- **Mounting Options**

| 337 / 387 Series Card Edge Connector |
|--------------------------------------|
| Part Number: 387-014-542-203         |