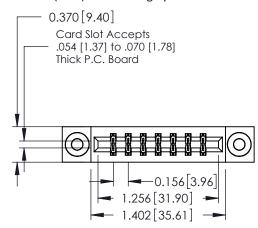

**Mounting Option** 

03-.116 (2.95) I.D. Floating Eyelets

**Contact Detail** 

542-Wire Wrap .025 Sq.(0.64 Sq.) - Tail LG=.645(16.38) .156 [3.96] Contact Spacing x .200 [5.08] Row Spacing

THIS IS A C.A.D. GENERATED DRAWING DO NOT MAKE MANUAL REVISIONS TO MASTER.

ISSUE NUMBER 1 ORIGINAL

**See Accompanying Pages for:** 

- **Contact Bend Details**
- **Mounting Options**

| 337 / 387 Series Card Edge Connector |
|--------------------------------------|
| Part Number: 387-014-542-203         |