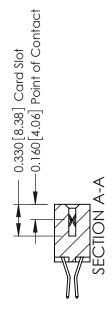

## **Contact Detail**

560-Extender Board Bend (Code 523 Contacts) .156 [3.96] Contact Spacing x .200 [5.08] Row Spacing THIS IS A C.A.D. GENERATED DRAWING DO NOT MAKE MANUAL REVISIONS TO MASTER.

ISSUE NUMBER

ISSUE NUMBER

ORIGINAL

1

| 337 / 387 Series Card Edge                                            | ACAD REFERENCE NO.                                                                                                                                                                              | 337 ENG MASTER |                  |               |
|-----------------------------------------------------------------------|-------------------------------------------------------------------------------------------------------------------------------------------------------------------------------------------------|----------------|------------------|---------------|
| Contact Bend Detail                                                   |                                                                                                                                                                                                 | DRAWN: J.LEE   | DATE: OCT. 06/09 |               |
| Corridor Beria Delaii                                                 |                                                                                                                                                                                                 | CHECKED:       | DATE:            |               |
| EDAC INC TORONTO, ONTARIO CANADA YOUR CONNECTION TO QUALITY & SERVICE | THESE DRAWINGS AND SPECIFICATIONS ARE THE PROPERTY OF EDAC INC.,AND SHALL NOT BE REPRODUCED,OR COPIED OR USED AS THE BASIS FOR THE MANUFACTURE OR SALE OF APPARATUS WITHOUT WRITTEN PERMISSION. | SCALE: NTS     | SHEET            | 2 <b>OF</b> 3 |
|                                                                       |                                                                                                                                                                                                 | DRAWING NUMBER |                  | ISSUE         |
|                                                                       |                                                                                                                                                                                                 | 337 Assembly   |                  | 1             |