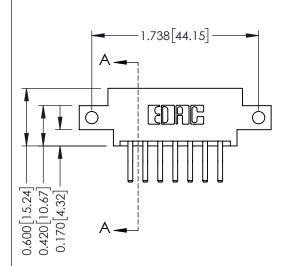

## **Mounting Option**

12-.128 (3.25) Dia. Side Mounting Holes

## **See Accompanying Pages for:**

- **Contact Bend Details**
- **Mounting Options**

337 / 387 Series Card Edge Connector Part Number: 387-014-560-812

**EDAC INC** TORONTO, ONTARIO CANADA

THESE DRAWINGS AND SPECIFICATIONS ARE THE PROPERTY OF EDAC INC.,AND SHALL NOT BE REPRODUCED, OR COPIED OR USED AS THE BASIS FOR THE MANUFACTURE OR SALE OF APPARATUS WITHOUT WRITTEN PERMISSION.