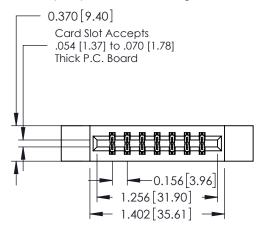

## **Contact Detail**

560-Extender Board Bend (Code 523 Contacts) .156 [3.96] Contact Spacing x .200 [5.08] Row Spacing THIS IS A C.A.D. GENERATED DRAWING DO NOT MAKE MANUAL REVISIONS TO MASTER.

ISSUE NUMBER

## **See Accompanying Pages for:**

- **Contact Bend Details**
- **Mounting Options**

337 / 387 Series Card Edge Connector Part Number: 387-014-560-812

**EDAC INC** TORONTO, ONTARIO CANADA

THESE DRAWINGS AND SPECIFICATIONS ARE THE PROPERTY OF EDAC INC.,AND SHALL NOT BE REPRODUCED, OR COPIED OR USED AS THE BASIS FOR THE MANUFACTURE OR SALE OF APPARATUS WITHOUT WRITTEN PERMISSION.