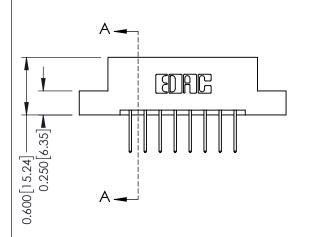

**Mounting Option** 

02-.128 (3.25) Dia. Mounting Holes

**Contact Detail** 

523-P.C. Tail .025 Sq.(0.64 Sq.) - Tail LG=.390(9.91) .156 [3.96] Contact Spacing x .200 [5.08] Row Spacing

THIS IS A C.A.D. GENERATED DRAWING DO NOT MAKE MANUAL REVISIONS TO MASTER.

ISSUE NUMBER

ORIGINAL

**See Accompanying Pages for:** 

- **Contact Bend Details**
- **Mounting Options**

337 / 387 Series Card Edge Connector Part Number: 387-016-523-202

**EDAC INC** TORONTO, ONTARIO CANADA