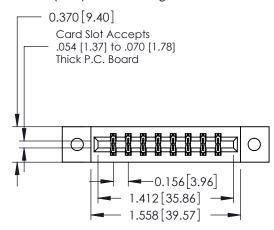

**Mounting Option** 

02-.128 (3.25) Dia. Mounting Holes

**Contact Detail** 

523-P.C. Tail .025 Sq.(0.64 Sq.) - Tail LG=.390(9.91) .156 [3.96] Contact Spacing x .200 [5.08] Row Spacing

THIS IS A C.A.D. GENERATED DRAWING DO NOT MAKE MANUAL REVISIONS TO MASTER.

ISSUE NUMBER

ORIGINAL

**See Accompanying Pages for:** 

- **Contact Bend Details**
- **Mounting Options**

337 / 387 Series Card Edge Connector Part Number: 387-016-523-202

**EDAC INC** TORONTO, ONTARIO CANADA