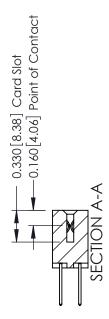

ISSUE NUMBER

ORIGINAL

1

| 337 / 387 Series Card Edge Connector<br>Contact Bend Detail           |                                                                                                                                                                                                 | ACAD REFERENCE NO. | 337 ENG          | G MASTER      |
|-----------------------------------------------------------------------|-------------------------------------------------------------------------------------------------------------------------------------------------------------------------------------------------|--------------------|------------------|---------------|
|                                                                       |                                                                                                                                                                                                 | DRAWN: J.LEE       | DATE: OCT. 06/09 |               |
|                                                                       |                                                                                                                                                                                                 | CHECKED:           | DATE:            |               |
| EDAC INC TORONTO, ONTARIO CANADA YOUR CONNECTION TO QUALITY & SERVICE | THESE DRAWINGS AND SPECIFICATIONS ARE THE PROPERTY OF EDAC INC.,AND SHALL NOT BE REPRODUCED,OR COPIED OR USED AS THE BASIS FOR THE MANUFACTURE OR SALE OF APPARATUS WITHOUT WRITTEN PERMISSION. | SCALE: NTS         | SHEET            | 2 <b>OF</b> 3 |
|                                                                       |                                                                                                                                                                                                 | DRAWING NUMBER     |                  | ISSUE         |
|                                                                       |                                                                                                                                                                                                 | 337 Assembly       |                  | 1             |