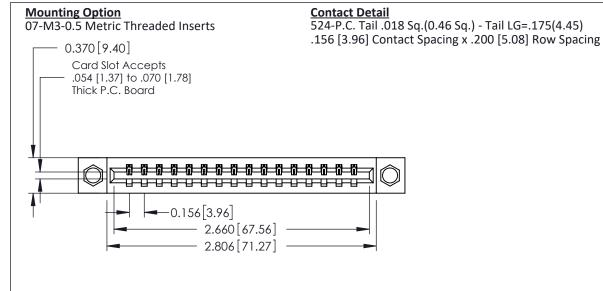

THIS IS A C.A.D. GENERATED DRAWING DO NOT MAKE MANUAL REVISIONS TO MASTER.

ISSUE NUMBER

ORIGINAL

1

EDAC 0.600 [15.24] -0.420 [10.67] -0.170 [4.32] -

**See Accompanying Pages for:** 

- **Contact Bend Details**
- **Mounting Options**

| 337 / 387 Series Card Edge Connector |
|--------------------------------------|
| Part Number: 387-016-524-607         |

YOUR CONNECTION TO QUALITY & SERVICE

**EDAC INC** TORONTO, ONTARIO CANADA

THESE DRAWINGS AND SPECIFICATIONS ARE THE PROPERTY OF EDAC INC., AND SHALL NOT BE REPRODUCED, OR COPIED OR USED AS THE BASIS FOR THE MANUFACTURE OR SALE OF APPARATUS WITHOUT WRITTEN PERMISSION.

| ACAD REFERENCE NO. | 337 ENG MASTER   |  |  |
|--------------------|------------------|--|--|
| DRAWN: J.LEE       | DATE: OCT. 06/09 |  |  |
| CHECKED:           | DATE:            |  |  |
| SCALE: NTS         | SHEET 1 OF 3     |  |  |
| DRAWING NUMBER     | ISSUE            |  |  |
| 337 Assembly       | 1                |  |  |