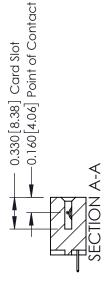

THIS IS A C.A.D. GENERATED DRAWING DO NOT MAKE MANUAL REVISIONS TO MASTER.

ISSUE NUMBER

ORIGINAL

1

EDAC 0.600 [15.24] -0.420 [10.67] -0.170 [4.32] -

**See Accompanying Pages for:** 

- **Contact Bend Details**
- **Mounting Options**

ISSUE NUMBER

ORIGINAL

1

| 337 / 387 Series Card Edge                                            | ACAD REFERENCE NO.                                                                                                                                                                              | 337 ENG MASTER |                  |               |
|-----------------------------------------------------------------------|-------------------------------------------------------------------------------------------------------------------------------------------------------------------------------------------------|----------------|------------------|---------------|
| Contact Bend Detail                                                   |                                                                                                                                                                                                 | DRAWN: J.LEE   | DATE: OCT. 06/09 |               |
|                                                                       |                                                                                                                                                                                                 | CHECKED:       | DATE:            |               |
| EDAC INC TORONTO, ONTARIO CANADA YOUR CONNECTION TO QUALITY & SERVICE | THESE DRAWINGS AND SPECIFICATIONS ARE THE PROPERTY OF EDAC INC.,AND SHALL NOT BE REPRODUCED,OR COPIED OR USED AS THE BASIS FOR THE MANUFACTURE OR SALE OF APPARATUS WITHOUT WRITTEN PERMISSION. | SCALE: NTS     | SHEET            | 2 <b>OF</b> 3 |
|                                                                       |                                                                                                                                                                                                 | DRAWING NUMBER |                  | ISSUE         |
|                                                                       |                                                                                                                                                                                                 | 337 Assembly   |                  | 1             |