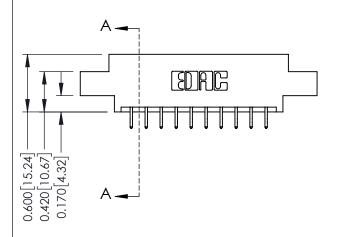

**Mounting Option** 

04-.156 (3.96) Dia. Mounting Holes

**Contact Detail** 

556-Extender Board Bend (Code 520 Contacts) .156 [3.96] Contact Spacing x .200 [5.08] Row Spacing THIS IS A C.A.D. GENERATED DRAWING DO NOT MAKE MANUAL REVISIONS TO MASTER.