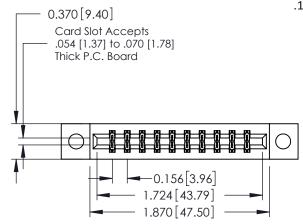

## **See Accompanying Pages for:**

- **Contact Bend Details**
- **Mounting Options**

| 337 / 387 Series Card Edge Connector |
|--------------------------------------|
| Part Number: 387-020-556-804         |