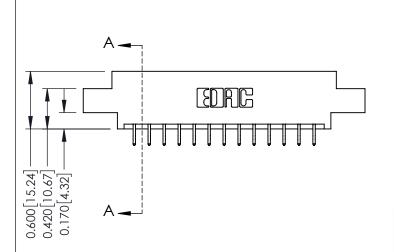

**See Accompanying Pages for:** 

- **Contact Bend Details**
- **Mounting Options**

| 337 / 387 Series Card Edge Connector |
|--------------------------------------|
| Part Number: 387-026-556-802         |

ISSUE NUMBER

ORIGINAL

1

| 337 / 387 Series Card Edge                                            | ACAD REFERENCE NO.                                                                                                                                                                              | 337 ENG MASTER |                  |               |
|-----------------------------------------------------------------------|-------------------------------------------------------------------------------------------------------------------------------------------------------------------------------------------------|----------------|------------------|---------------|
| Contact Bend Detail                                                   |                                                                                                                                                                                                 | DRAWN: J.LEE   | DATE: OCT. 06/09 |               |
|                                                                       |                                                                                                                                                                                                 | CHECKED:       | DATE:            |               |
| EDAC INC TORONTO, ONTARIO CANADA YOUR CONNECTION TO QUALITY & SERVICE | THESE DRAWINGS AND SPECIFICATIONS ARE THE PROPERTY OF EDAC INC.,AND SHALL NOT BE REPRODUCED,OR COPIED OR USED AS THE BASIS FOR THE MANUFACTURE OR SALE OF APPARATUS WITHOUT WRITTEN PERMISSION. | SCALE: NTS     | SHEET            | 2 <b>OF</b> 3 |
|                                                                       |                                                                                                                                                                                                 | DRAWING NUMBER |                  | ISSUE         |
|                                                                       |                                                                                                                                                                                                 | 337 Assembly   |                  | 1             |