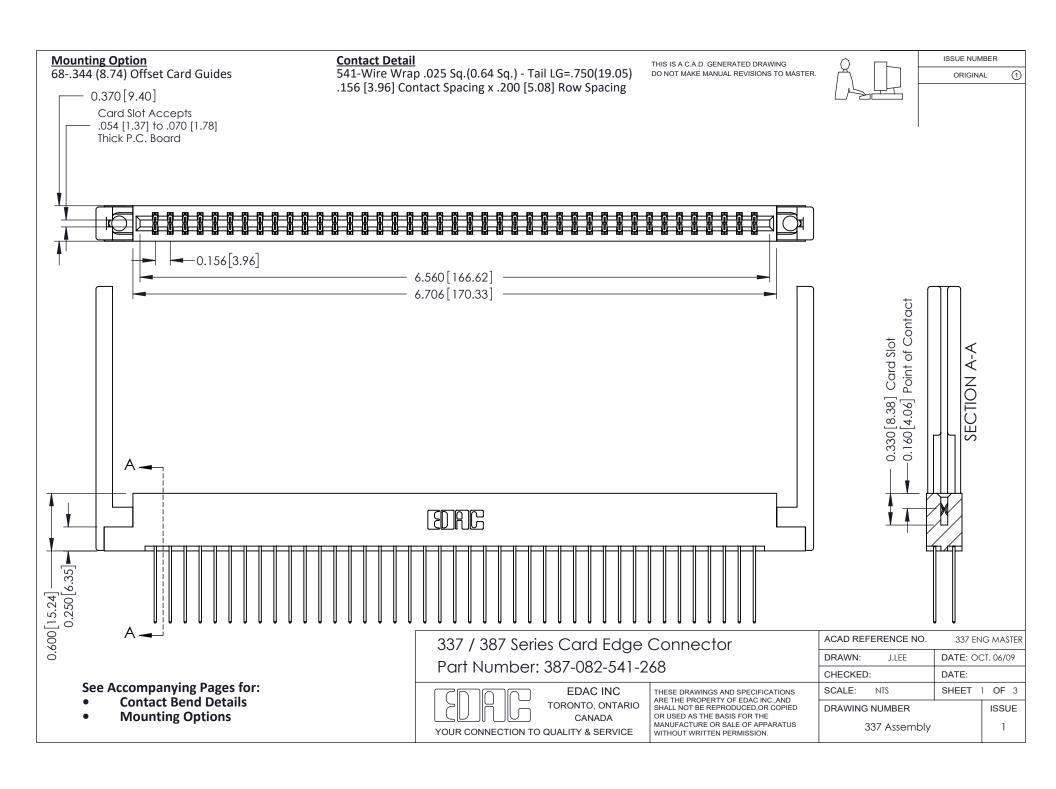

ISSUE NUMBER

ORIGINAL

1



| 337 / 387 Series Card Edge Connector<br>Contact Bend Detail           |                                                                                                                                                                                                  | ACAD REFERENCE NO. 337 E |                  | G MASTER      |
|-----------------------------------------------------------------------|--------------------------------------------------------------------------------------------------------------------------------------------------------------------------------------------------|--------------------------|------------------|---------------|
|                                                                       |