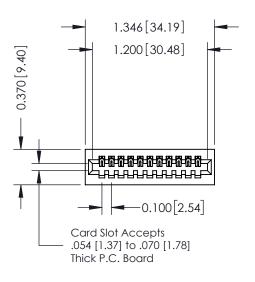

## **See Accompanying Pages for:**

- Contact Bend Details
- Mounting Options

| 342 / 392 Card Edge Connector<br>Part Number: 392-011-540-101 |                                                                                                                                                                                                 | ACAD REFERENCE NO. 342 ENG MASTER |             |         |           |  |
|---------------------------------------------------------------|-------------------------------------------------------------------------------------------------------------------------------------------------------------------------------------------------|-----------------------------------|-------------|---------|-----------|--|
|                                                               |                                                                                                                                                                                                 | DRAWN:                            | J.LEE       | DATE: O | CT. 06/09 |  |
|                                                               |                                                                                                                                                                                                 | CHECKED:                          |             | DATE:   |           |  |
| TORONTO, ONTARIO CANADA                                       | THESE DRAWINGS AND SPECIFICATIONS ARE THE PROPERTY OF EDAC INC.,AND SHALL NOT BE REPRODUCED,OR COPIED OR USED AS THE BASIS FOR THE MANUFACTURE OR SALE OF APPARATUS WITHOUT WRITTEN PERMISSION. | SCALE:                            | NTS         | SHEET   | 1 OF 3    |  |
|                                                               |                                                                                                                                                                                                 | DRAWING                           | NUMBER      |         | ISSUE     |  |
|                                                               |                                                                                                                                                                                                 | 3.                                | 42 Assembly |         | 1         |  |