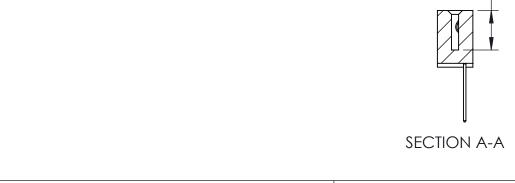

THIS IS A C.A.D. GENERATED DRAWING DO NOT MAKE MANUAL REVISIONS TO MASTER. ISSUE NUMBER

ORIGINAL

1

| 342 / 392 Series Card Edge Connector<br>Contact Bend Detail |                                                                                                                                                                                                | ACAD REFERENCE NO. 342 ENG MASTER |             |                  |        |  |
|-------------------------------------------------------------|------------------------------------------------------------------------------------------------------------------------------------------------------------------------------------------------|-----------------------------------|-------------|------------------|--------|--|
|                                                             |                                                                                                                                                                                                | DRAWN:                            | J.LEE       | DATE: OCT. 06/09 |        |  |
|                                                             |                                                                                                                                                                                                | CHECKED:                          |             | DATE:            |        |  |
| TORONTO, ONTARIO                                            | THESE DRAWINGS AND SPECIFICATIONS ARE THE PROPERTY OF EDAC INCAND SHALL NOT BE REPRODUCED, OR COPIED OR USED AS THE BASIS FOR THE MANUFACTURE OR SALE OF APPARATUS WITHOUT WRITTEN PERMISSION. | SCALE:                            | NTS         | SHEET :          | 2 OF 3 |  |
|                                                             |                                                                                                                                                                                                | DRAWING                           | NUMBER      |                  | ISSUE  |  |
| YOUR CONNECTION TO QUALITY & SERVICE                        |                                                                                                                                                                                                | 3                                 | 42 Assembly |                  | 1      |  |