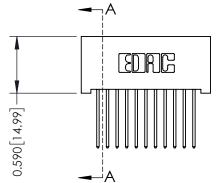

THIS IS A C.A.D. GENERATED DRAWING DO NOT MAKE MANUAL REVISIONS TO MASTER. ISSUE NUMBER

ORIGINAL

1

| 342 / 392 Series Card Edge Connector<br>Contact Bend Detail |                                                                                                                                                                                                | ACAD REFERENCE NO. 342 ENG MASTER |             |                  |        |  |
|-------------------------------------------------------------|------------------------------------------------------------------------------------------------------------------------------------------------------------------------------------------------|-----------------------------------|-------------|------------------|--------|--|
|                                                             |                                                                                                                                                                                                | DRAWN:                            | J.LEE       | DATE: OCT. 06/09 |        |  |
|                                                             |                                                                                                                                                                                                | CHECKED:                          |             | DATE:            |        |  |
| TORONTO, ONTARIO                                            | THESE DRAWINGS AND SPECIFICATIONS ARE THE PROPERTY OF EDAC INCAND SHALL NOT BE REPRODUCED, OR COPIED OR USED AS THE BASIS FOR THE MANUFACTURE OR SALE OF APPARATUS WITHOUT WRITTEN PERMISSION. | SCALE:                            | NTS         | SHEET :          | 2 OF 3 |  |
|                                                             |                                                                                                                                                                                                | DRAWING                           | NUMBER      |                  | ISSUE  |  |
| YOUR CONNECTION TO QUALITY & SERVICE                        |                                                                                                                                                                                                | 3                                 | 42 Assembly |                  | 1      |  |