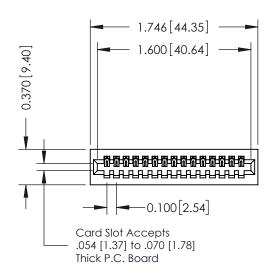

**Mounting Option** 01-No Mounting Lugs **Contact Detail** 

521-P.C. Tail .025 Sq.(0.64 Sq.) - Tail LG=.160(4.06) .100 [2.54] Contact Spacing x .200 [5.08] Row Spacing

342 / 392 Card Edge Connector Part Number: 392-015-521-101