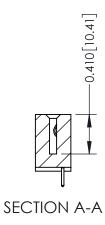

## **See Accompanying Pages for:**

- **Contact Bend Details**
- **Mounting Options**

THIS IS A C.A.D. GENERATED DRAWING DO NOT MAKE MANUAL REVISIONS TO MASTER. ISSUE NUMBER

ORIGINAL

1

| 342 / 392 Series Card Edge Connector<br>Contact Bend Detail |                                                                                                                                                                                                  | ACAD REFERENCE NO. 342 ENG MASTER |             |                  |        |
|-------------------------------------------------------------|--------------------------------------------------------------------------------------------------------------------------------------------------------------------------------------------------|-----------------------------------|-------------|------------------|--------|
|                                                             |                                                                                                                                                                                                  | DRAWN:                            | J.LEE       | DATE: OCT. 06/09 |        |
|                                                             |                                                                                                                                                                                                  | CHECKED:                          |             | DATE:            |        |
| TORONTO, ONTARIO                                            | THESE DRAWINGS AND SPECIFICATIONS ARE THE PROPERTY OF EDAC INC. AND SHALL NOT BE REPRODUCED, OR COPIED OR USED AS THE BASIS FOR THE MANUFACTURE OR SALE OF APPARATUS WITHOUT WRITTEN PERMISSION. | SCALE:                            | NTS         | SHEET :          | 2 OF 3 |
|                                                             |                                                                                                                                                                                                  | DRAWING                           | NUMBER      |                  | ISSUE  |
| YOUR CONNECTION TO QUALITY & SERVICE                        |                                                                                                                                                                                                  | 3                                 | 42 Assembly |                  | 1      |