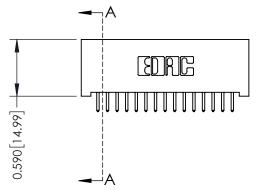

## **See Accompanying Pages for:**

- **Contact Bend Details**
- **Mounting Options**

THIS IS A C.A.D. GENERATED DRAWING DO NOT MAKE MANUAL REVISIONS TO MASTER. ISSUE NUMBER

ORIGINAL

1

| 342 / 392 Series Card Edge Connector<br>Contact Bend Detail |                                                                                                                                                                                                  | ACAD REFERENCE NO. 342 ENG MASTER |             |                  |        |
|-------------------------------------------------------------|--------------------------------------------------------------------------------------------------------------------------------------------------------------------------------------------------|-----------------------------------|-------------|------------------|--------|
|                                                             |                                                                                                                                                                                                  | DRAWN:                            | J.LEE       | DATE: OCT. 06/09 |        |
|                                                             |                                                                                                                                                                                                  | CHECKED:                          |             | DATE:            |        |
| TORONTO, ONTARIO                                            | THESE DRAWINGS AND SPECIFICATIONS ARE THE PROPERTY OF EDAC INC. AND SHALL NOT BE REPRODUCED, OR COPIED OR USED AS THE BASIS FOR THE MANUFACTURE OR SALE OF APPARATUS WITHOUT WRITTEN PERMISSION. | SCALE:                            | NTS         | SHEET :          | 2 OF 3 |
|                                                             |                                                                                                                                                                                                  | DRAWING                           | NUMBER      |                  | ISSUE  |
| YOUR CONNECTION TO QUALITY & SERVICE                        |                                                                                                                                                                                                  | 3                                 | 42 Assembly |                  | 1      |