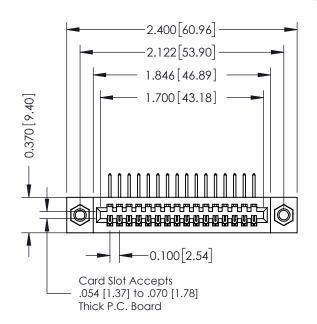

## 342 / 392 Card Edge Connector Part Number: 392-016-558-107

YOUR CONNECTION TO QUALITY & SERVICE

J.LEE DATE: OCT. 06/09 SHEET 1 OF 3 342 Assembly

**SECTION A-A** 

342 ENG MASTER