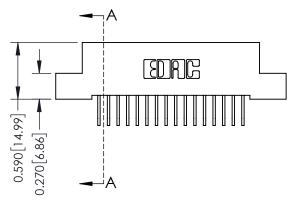

## 342 / 392 Card Edge Connector Part Number: 392-016-558-107

YOUR CONNECTION TO QUALITY & SERVICE

J.LEE DATE: OCT. 06/09 SHEET 1 OF 3 342 Assembly

**SECTION A-A** 

342 ENG MASTER