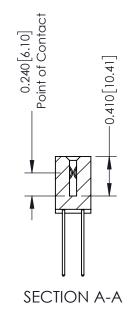

THIS IS A C.A.D. GENERATED DRAWING DO NOT MAKE MANUAL REVISIONS TO MASTER. ISSUE NUMBER

ORIGINAL

1

| 342 / 392 Series Card Edge Connector<br>Contact Bend Detail |                                                                                                                                   | ACAD REFERENCE NO. 342 ENG MASTER |             |                  |        |  |
|-------------------------------------------------------------|-----------------------------------------------------------------------------------------------------------------------------------|-----------------------------------|-------------|------------------|--------|--|
|                                                             |                                                                                                                                   | DRAWN:                            | J.LEE       | DATE: OCT. 06/09 |        |  |
|                                                             |                                                                                                                                   | CHECKED:                          |             | DATE:            |        |  |
| I   >                                                       | ARE THE PROPERTY OF EDAC INC.,AND SHALL NOT BE REPRODUCED,OR COPIED OR USED AS THE BASIS FOR THE MANUFACTURE OR SALE OF APPARATUS | SCALE:                            | NTS         | SHEET :          | 2 OF 3 |  |
|                                                             |                                                                                                                                   | DRAWING                           | NUMBER      |                  | ISSUE  |  |
| YOUR CONNECTION TO QUALITY & SERVICE                        |                                                                                                                                   | 3                                 | 42 Assembly |                  | 1      |  |