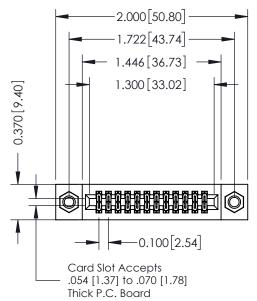

## **Contact Detail**

542-Wire Wrap .025 Sq.(0.64 Sq.) - Tail LG=.655(16.64) .100 [2.54] Contact Spacing x .200 [5.08] Row Spacing

| 342 / 392 Card Edge Connector<br>Part Number: 392-024-542-207 |                                                                                                 | ACAD REFERENCE NO. 342 ENG MASTER |         |           |  |  |
|---------------------------------------------------------------|-------------------------------------------------------------------------------------------------|-----------------------------------|---------|-----------|--|--|
|                                                               |                                                                                                 | DRAWN: J.LEE                      | DATE: O | CT. 06/09 |  |  |
|                                                               |                                                                                                 | CHECKED:                          | DATE:   |           |  |  |
| EDAC INC                                                      | THESE DRAWINGS AND SPECIFICATIONS ARE THE PROPERTY OF EDAC INCAND                               | SCALE: NTS                        | SHEET ' | 1 OF 3    |  |  |
| CANADA                                                        | SHALL NOT BE REPRODUCED OR COPIED OR USED AS THE BASIS FOR THE MANUFACTURE OR SALE OF APPARATUS | DRAWING NUMBER                    |         | ISSUE     |  |  |
|                                                               |                                                                                                 | 342 Assembly                      |         | 1         |  |  |