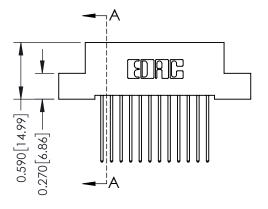

THIS IS A C.A.D. GENERATED DRAWING DO NOT MAKE MANUAL REVISIONS TO MASTER. ISSUE NUMBER

ORIGINAL

1

| 342 / 392 Series Card Edge Connector<br>Contact Bend Detail |                                                                                                                                   | ACAD REFERENCE NO. 342 ENG MASTER |             |                  |        |  |
|-------------------------------------------------------------|-----------------------------------------------------------------------------------------------------------------------------------|-----------------------------------|-------------|------------------|--------|--|
|                                                             |                                                                                                                                   | DRAWN:                            | J.LEE       | DATE: OCT. 06/09 |        |  |
|                                                             |                                                                                                                                   | CHECKED:                          |             | DATE:            |        |  |
| I   >                                                       | ARE THE PROPERTY OF EDAC INC.,AND SHALL NOT BE REPRODUCED,OR COPIED OR USED AS THE BASIS FOR THE MANUFACTURE OR SALE OF APPARATUS | SCALE:                            | NTS         | SHEET :          | 2 OF 3 |  |
|                                                             |                                                                                                                                   | DRAWING                           | NUMBER      |                  | ISSUE  |  |
| YOUR CONNECTION TO QUALITY & SERVICE                        |                                                                                                                                   | 3                                 | 42 Assembly |                  | 1      |  |