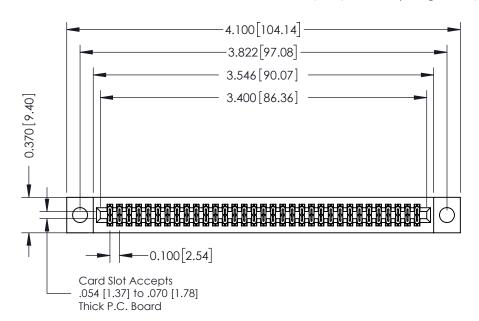

## **See Accompanying Pages for:**

- **Contact Bend Details**
- **Mounting Options**

342 / 392 Card Edge Connector Part Number: 392-066-524-204

YOUR CONNECTION TO QUALITY & SERVICE

342 ENG MASTER J.LEE DATE: OCT. 06/09 SHEET 1 OF 3

342 Assembly

THIS IS A C.A.D. GENERATED DRAWING DO NOT MAKE MANUAL REVISIONS TO MASTER. ISSUE NUMBER

ORIGINAL

1

| 342 / 392 Series Card Edge Connector<br>Contact Bend Detail |                                                                                                                                                                                                  | ACAD REFERENCE NO. 342 ENG MASTER |             |                  |        |
|-------------------------------------------------------------|--------------------------------------------------------------------------------------------------------------------------------------------------------------------------------------------------|-----------------------------------|-------------|------------------|--------|
|                                                             |                                                                                                                                                                                                  | DRAWN:                            | J.LEE       | DATE: OCT. 06/09 |        |
|                                                             |                                                                                                                                                                                                  | CHECKED:                          |             | DATE:            |        |
| TORONTO, ONTARIO                                            | THESE DRAWINGS AND SPECIFICATIONS ARE THE PROPERTY OF EDAC INC. AND SHALL NOT BE REPRODUCED, OR COPIED OR USED AS THE BASIS FOR THE MANUFACTURE OR SALE OF APPARATUS WITHOUT WRITTEN PERMISSION. | SCALE:                            | NTS         | SHEET :          | 2 OF 3 |
|                                                             |                                                                                                                                                                                                  | DRAWING                           | NUMBER      |                  | ISSUE  |
| YOUR CONNECTION TO QUALITY & SERVICE                        |                                                                                                                                                                                                  | 3                                 | 42 Assembly |                  | 1      |