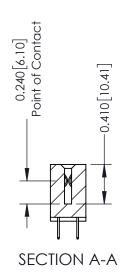

**Mounting Option** 

04-.156 (3.96) Dia. Mounting Holes

**Contact Detail** 

524-P.C. Tail .018 Sq.(0.46 Sq.) - Tail LG=.185(4.70) .100 [2.54] Contact Spacing x .200 [5.08] Row Spacing