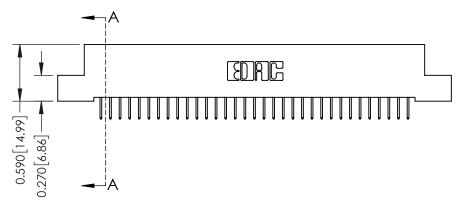

## **See Accompanying Pages for:**

- **Contact Bend Details**
- **Mounting Options**

342 / 392 Card Edge Connector Part Number: 392-066-524-204

YOUR CONNECTION TO QUALITY & SERVICE

342 ENG MASTER J.LEE DATE: OCT. 06/09 SHEET 1 OF 3

THIS IS A C.A.D. GENERATED DRAWING DO NOT MAKE MANUAL REVISIONS TO MASTER

ISSUE NUMBER

ORIGINAL

1

| 342 / 392 Card Edge Connector<br>Mounting Options |                                                                                                                                                                                               | ACAD REFERENCE NO. 342 ENG MASTER |                         |        |  |  |
|---------------------------------------------------|-----------------------------------------------------------------------------------------------------------------------------------------------------------------------------------------------|-----------------------------------|-------------------------|--------|--|--|
|                                                   |                                                                                                                                                                                               | DRAWN: J.LEE                      | DATE: <b>OCT. 06/09</b> |        |  |  |
|                                                   |                                                                                                                                                                                               | CHECKED:                          | DATE:                   |        |  |  |
| TORONTO, ONTARIO                                  | THESE DRAWINGS AND SPECIFICATIONS ARE THE PROPERTY OF EDAC INCAND SHALL NOT BE REPRODUCED,OR COPIED OR USED AS THE BASIS FOR THE MANUFACTURE OR SALE OF APPARATUS WITHOUT WRITTEN PERMISSION. | SCALE: NTS                        | SHEET :                 | 3 OF 3 |  |  |
|                                                   |                                                                                                                                                                                               | DRAWING NUMBER                    | •                       | ISSUE  |  |  |
| YOUR CONNECTION TO QUALITY & SERVICE              |                                                                                                                                                                                               | 342 Assembly                      |                         | 1      |  |  |