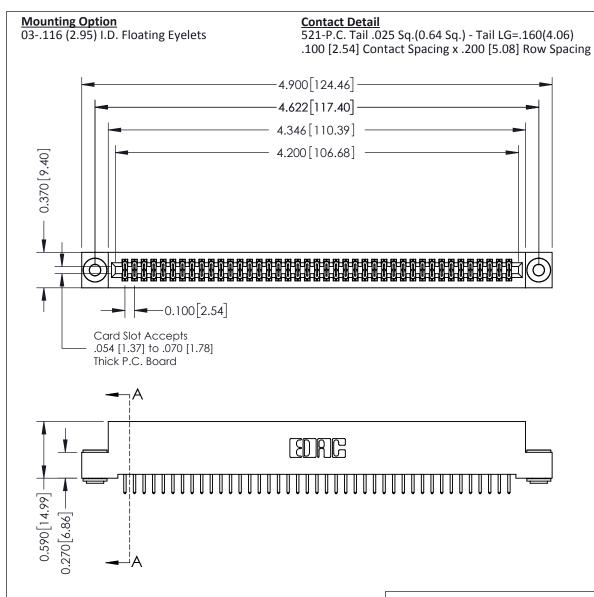

## **See Accompanying Pages for:**

- **Contact Bend Details**
- **Mounting Options**

| 342 / 392 Card Edge Connector |
|-------------------------------|
| Part Number: 392-082-521-203  |

YOUR CONNECTION TO QUALITY & SERVICE

342 ENG MASTER J.LEE DATE: OCT. 06/09 NTS SHEET 1 OF 3

342 Assembly

THIS IS A C.A.D. GENERATED DRAWING DO NOT MAKE MANUAL REVISIONS TO MASTER. ISSUE NUMBER

ORIGINAL

1

| 342 / 392 Series Card Edge Connector<br>Contact Bend Detail |                                                                                                  | ACAD REFERENCE NO. 342 ENG MASTER |             |                  |        |
|-------------------------------------------------------------|--------------------------------------------------------------------------------------------------|-----------------------------------|-------------|------------------|--------|
|                                                             |                                                                                                  | DRAWN:                            | J.LEE       | DATE: OCT. 06/09 |        |
|                                                             |                                                                                                  | CHECKED:                          |             | DATE:            |        |
| EDAC INC                                                    | THESE DRAWINGS AND SPECIFICATIONS ARE THE PROPERTY OF EDAC INCAND                                | SCALE:                            | NTS         | SHEET :          | 2 OF 3 |
| TORONTO, ONTARIO                                            | SHALL NOT BE REPRODUCED, OR COPIED OR USED AS THE BASIS FOR THE MANUFACTURE OR SALE OF APPARATUS | DRAWING                           | NUMBER      |                  | ISSUE  |
| YOUR CONNECTION TO QUALITY & SERVICE                        |                                                                                                  | 3                                 | 42 Assembly |                  | 1      |