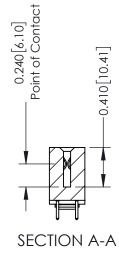

342 ENG MASTER J.LEE DATE: OCT. 06/09 NTS SHEET 1 OF 3

342 Assembly

THIS IS A C.A.D. GENERATED DRAWING DO NOT MAKE MANUAL REVISIONS TO MASTER. ISSUE NUMBER

ORIGINAL

1

| 342 / 392 Series Card Edge Connector<br>Contact Bend Detail |                                                                                                  | ACAD REFERENCE NO. 342 ENG MASTER |             |                  |        |
|-------------------------------------------------------------|--------------------------------------------------------------------------------------------------|-----------------------------------|-------------|------------------|--------|
|                                                             |                                                                                                  | DRAWN:                            | J.LEE       | DATE: OCT. 06/09 |        |
|                                                             |                                                                                                  | CHECKED:                          |             | DATE:            |        |
| EDAC INC                                                    | THESE DRAWINGS AND SPECIFICATIONS ARE THE PROPERTY OF EDAC INCAND                                | SCALE:                            | NTS         | SHEET :          | 2 OF 3 |
| TORONTO, ONTARIO                                            | SHALL NOT BE REPRODUCED, OR COPIED OR USED AS THE BASIS FOR THE MANUFACTURE OR SALE OF APPARATUS | DRAWING                           | NUMBER      |                  | ISSUE  |
| YOUR CONNECTION TO QUALITY & SERVICE                        |                                                                                                  | 3                                 | 42 Assembly |                  | 1      |