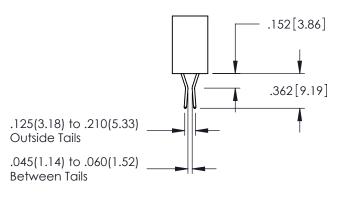

**Contact Code 558** 

## **Contact Code 559**

Contact Code 560

INSULATOR MATERIAL: THERMOPLASTIC POLYESTER, UL 94V-0 DAP MATERIAL AVAILABLE UPON REQUEST

CONTACT MATERIAL; COPPER ALLOY CONTACT PLATING: GOLD ON THE MATING AREA, TIN PLATING ON THE CONTACT TAILS, NICKEL UNDERPLATE