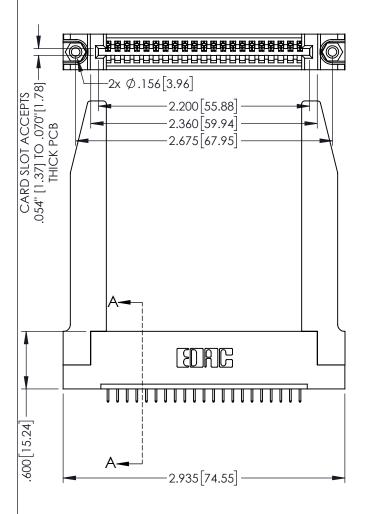

ORIGINAL

1

\_ 94V-0

EDAC INC TORONTO, ONTARIO CANADA

345/395 SERIES CARD EDGE CONNECTOR

PART NUMBER: 395-021-525-178

YOUR CONNECTION TO QUALITY & SERVICE

THESE DRAWINGS AND SPECIFICATIONS ARE THE PROPERTY OF EDAC INC.ANI SHALL NOT BE REPRODUCED, OR COPIE OR USED AS THE BASIS FOR THE MANUFACTURE OR SALE OF APPARATUS WITHOUT WRITTEN PERMISSION.

SCALE: 1:1 SHEET 1 OF 2

DRAWING NUMBER ISSUE

345-ENG-MASTER 1

DRAWN: R.STA.MONICA

INSULATOR MATERIAL: THERMOPLASTIC PBT BLACK, UL 94V-0

CONTACT MATERIAL; COPPER TIN ALLOY

CONTACT PLATING: GOLD ON THE MATING AREA, TIN PLATING ON THE CONTACT TAILS, NICKEL UNDERPLATE

.330[8.38] CARD SLOT ——.160[4.06] POINT OF CONTACT

**SECTION A-A** 

345-ENG-MASTER

DATE:MAY.16/2017

.107 [2.72] .082 [2.08] .157 [4] .232 [5.89] .125(3.18) to .210(5.33) .125(3.18) to .210(5.33) Outside Tails Outside Tails .045(1.14) to .060(1.52) .045(1.14) to .060(1.52) Between Tails Between Tails **Contact Code 555 Contact Code 556** 