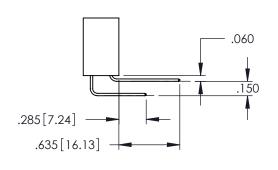

.330[8.38] CARD SLOT ——.160[4.06] POINT OF CONTACT

**SECTION A-A** 

345-ENG-MASTER

DATE:MAY.16/2017

.107 [2.72] .082 [2.08] .157 [4] .232 [5.89] .125(3.18) to .210(5.33) .125(3.18) to .210(5.33) Outside Tails Outside Tails .045(1.14) to .060(1.52) .045(1.14) to .060(1.52) Between Tails Between Tails **Contact Code 555 Contact Code 556** 