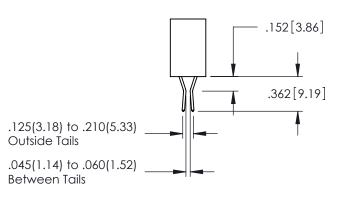

..330[8.38] CARD SLOT .160[4.06] POINT OF CONTACT **SECTION A-A** 

.107 [2.72] .082 [2.08] .157 [4] .232 [5.89] .125(3.18) to .210(5.33) .125(3.18) to .210(5.33) Outside Tails Outside Tails .045(1.14) to .060(1.52) .045(1.14) to .060(1.52) Between Tails Between Tails **Contact Code 555 Contact Code 556** 

**Contact Code 558** 

## **Contact Code 559**

Contact Code 560

INSULATOR MATERIAL: THERMOPLASTIC POLYESTER, UL 94V-0 DAP MATERIAL AVAILABLE UPON REQUEST

CONTACT MATERIAL; COPPER ALLOY

CONTACT PLATING: GOLD ON THE MATING AREA, TIN PLATING ON THE CONTACT TAILS, NICKEL UNDERPLATE