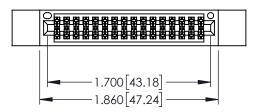

| 345/395 SERIES CARD EDGE CONNECTOR             |
|------------------------------------------------|
| O 10, 0, 0 O DERILLO O, IRID ED DE OCITITEDIOR |
| PART NUMBER: 395-032-525-812                   |

<u>Contact Dimensions:</u>
525-P.C. Tail .018 Sq.(0.46 Sq.) - Tail LG=.150(3.81)
.100 (2.54) Contact Spacing x .200 (5.08) Row Spacing

1

- INSULATOR MATERIAL: THERMOPLASTIC PBT BLACK, UL 94V-0
- CONTACT MATERIAL; COPPER TIN ALLOY CONTACT PLATING: GOLD ON THE MATING AREA, TIN PLATING ON THE CONTACT TAILS, NICKEL UNDERPLATE