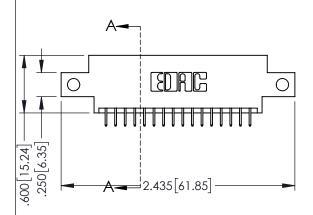

| 345/395 SERIES CARD EDGE CONNECTOR             |
|------------------------------------------------|
| O 10, 0, 0 O DERILLO O, IRID ED DE OCITITEDIOR |
| PART NUMBER: 395-032-525-812                   |

<u>Contact Dimensions:</u>
525-P.C. Tail .018 Sq.(0.46 Sq.) - Tail LG=.150(3.81)
.100 (2.54) Contact Spacing x .200 (5.08) Row Spacing

1

- INSULATOR MATERIAL: THERMOPLASTIC PBT BLACK, UL 94V-0
- CONTACT MATERIAL; COPPER TIN ALLOY CONTACT PLATING: GOLD ON THE MATING AREA, TIN PLATING ON THE CONTACT TAILS, NICKEL UNDERPLATE