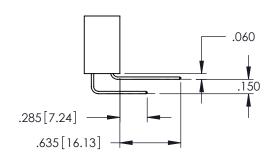

..330[8.38] CARD SLOT .160[4.06] POINT OF CONTACT **SECTION A-A** 

.107 [2.72] .082 [2.08] .157 [4] .232 [5.89] .125(3.18) to .210(5.33) .125(3.18) to .210(5.33) Outside Tails Outside Tails .045(1.14) to .060(1.52) .045(1.14) to .060(1.52) Between Tails Between Tails **Contact Code 555 Contact Code 556** 