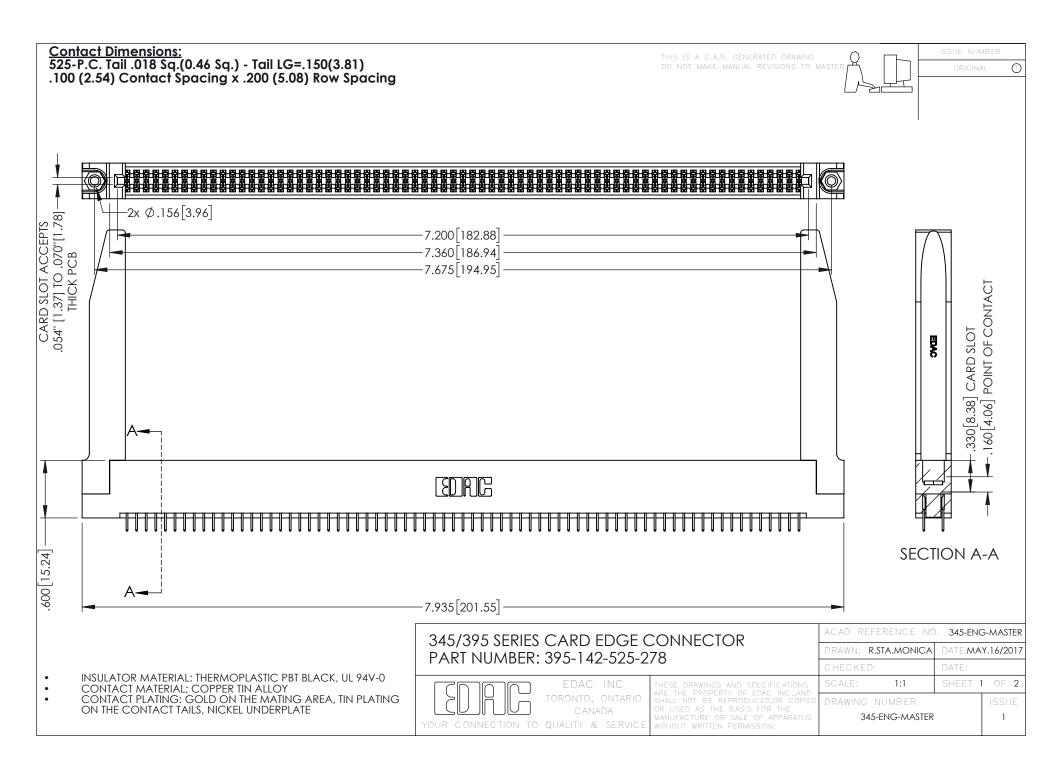

## 345/395 SERIES CARD EDGE CONNECTOR CONTACT CODE 555,556,558,559,560 DIMENSIONS

YOUR CONNECTION TO QUALITY & SERVICE

|    | ACAD REFERENCE NO. 345-ENG-MASTER |                  |
|----|-----------------------------------|------------------|
| 3  | DRAWN: R.STA.MONICA               | DATE:MAY.16/2017 |
|    | CHECKED:                          | DATE:            |
| ,  | SCALE: 1:1                        | SHEET 2 OF 2     |
| ΞD | DRAWING NUMBER                    | ISSUE            |