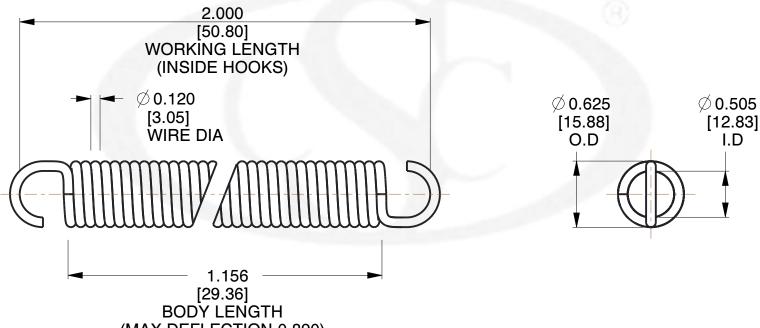

NOTES:

(MAX DEFLECTION 0.890) 1. Material: Hard Drawn

2. Finish: No finish

3. Sugg Max. Load: 94.000 (lbs)

4. Deflection: 0.890 (in)

5. All Drawing Dimensions are in Inches [mm]

6. Coil Count

info@centuryspring.com

SCALE

3.000

**EXTENSION SPRINGS** 

6056

COMPONENT

| SPRINGS |           |
|---------|-----------|
|         | UNIT      |
|         | INCH [mm] |
|         | SHEET     |
| INGS    | 1 of 1    |