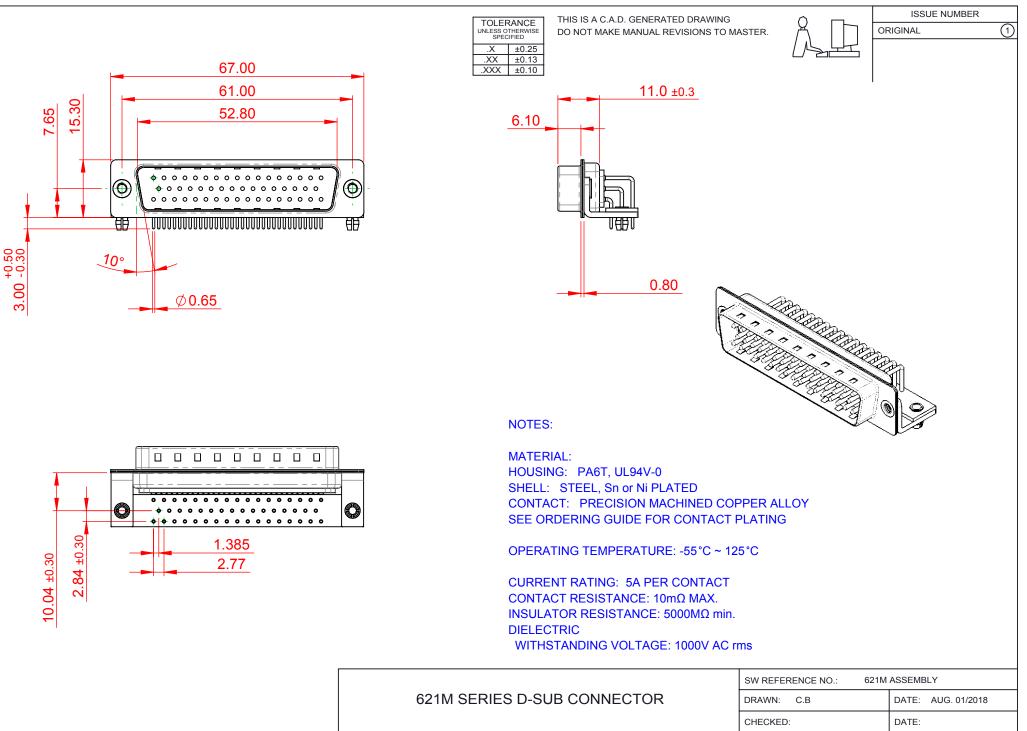

COMPLIANT

THIS SERIES FULLY CONFORMS TO THE EUROPEAN UNION DIRECTIVES 2011/65/EU FOR RoHS COMPLIANCY.

EDAC INC TORONTO, ONTARIO CANADA

THESE DRAWINGS AND SPECIFICATIONS ARE THE PROPERTY OF EDAC INC. AND SHALL NOT BE REPRODUCED, OR COPIED OR USED AS THE BASIS FOR THE MANUFACTURE OR SALE OF APPARATUS WITHOUT WRITTEN PERMISSION.

| SW REFERENCE NO.: 621M ASSEMBLY       |                    |
|---------------------------------------|--------------------|
| DRAWN: C.B                            | DATE: AUG. 01/2018 |
| CHECKED:                              | DATE:              |
| SCALE: 1:1                            | SHEET 1 OF 1       |
| DRAWING NUMBER: 621-M50-360-GN3 ISSUE |                    |
| PART NUMBER: 621-M50-360-GN3 1        |                    |