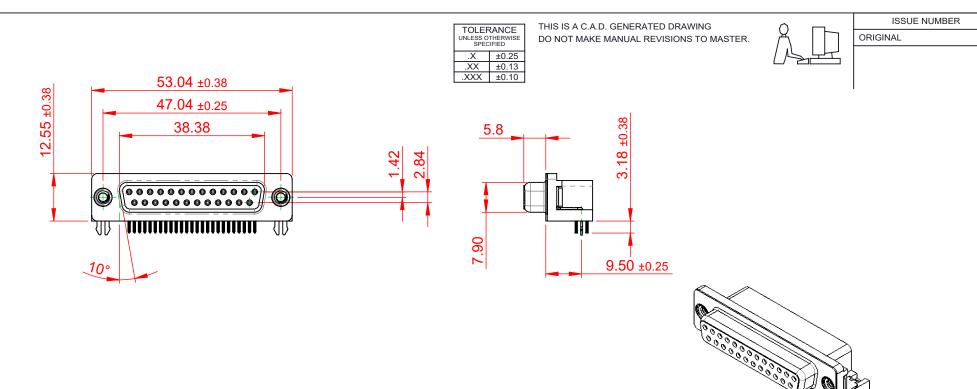

NOTES:

MATERIAL: HOUSING: SHELL: CONTACT:

THERMOPLASTIC POLYESTER, UL94V-0 STEEL, NICKEL PLATED COPPER ALLOY, GOLD FLASH PLATING

(1)

OPERATING TEMPERATURE: -55°C TO +125°C

**CURRENT RATING: 3A PER CONTACT** CONTACT RESISTANCE:  $25m\Omega$  MAX. **INSULATOR RESISTANCE:** 5000MΩ min. DIELECTRIC WITHSTANDING VOLTAGE: 1000V AC rms

| 622 SERIES D-SUB CONNECTOR                                            |                                                                                                                                                                                                                | SW REFERENCE NO.: 622 ASSEMBLY |                    |       |
|-----------------------------------------------------------------------|----------------------------------------------------------------------------------------------------------------------------------------------------------------------------------------------------------------|--------------------------------|--------------------|-------|
|                                                                       |                                                                                                                                                                                                                | DRAWN: C.B                     | DATE: AUG. 01/2018 |       |
|                                                                       |                                                                                                                                                                                                                | CHECKED:                       | DATE:              |       |
| EDAC INC<br>TORONTO, ONTARIO<br>CANADA<br>ECTION TO QUALITY & SERVICE | THESE DRAWINGS AND SPECIFICATIONS<br>ARE THE PROPERTY OF EDAC INC.,AND<br>SHALL NOT BE REPRODUCED,OR COPIED<br>OR USED AS THE BASIS FOR THE<br>MANUFACTURE OR SALE OF APPARATUS<br>WITHOUT WRITTEN PERMISSION. | SCALE: (IN C.A.D. 1:1)         | SHEET 1 OF         | 1     |
|                                                                       |                                                                                                                                                                                                                | DRAWING NUMBER: 622-025-       | 268-542            | ISSUE |
|                                                                       |                                                                                                                                                                                                                | PART NUMBER: 622-025-          | 268-542            | 1     |