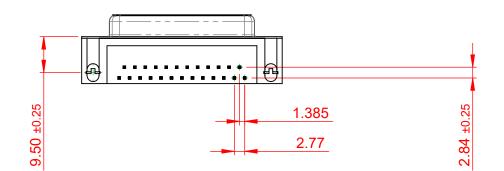

NOTES:

MATERIAL: HOUSING: SHELL: CONTACT:

THERMOPLASTIC POLYESTER, UL94V-0 STEEL, NICKEL PLATED COPPER ALLOY, GOLD FLASH PLATING

(1)

OPERATING TEMPERATURE: -55°C TO +125°C

**CURRENT RATING: 3A PER CONTACT** CONTACT RESISTANCE:  $25m\Omega$  MAX. **INSULATOR RESISTANCE:** 5000MΩ min. DIELECTRIC WITHSTANDING VOLTAGE: 1000V AC rms

| 622 SERIES D-SUB CONNECTOR                                            |                                                                                                                                                                                                                | SW REFERENCE NO.: 622 ASSEMBLY |                    |       |
|-----------------------------------------------------------------------|----------------------------------------------------------------------------------------------------------------------------------------------------------------------------------------------------------------|--------------------------------|--------------------|-------|
|                                                                       |                                                                                                                                                                                                                | DRAWN: C.B                     | DATE: AUG. 01/2018 |       |
|                                                                       |                                                                                                                                                                                                                | CHECKED:                       | DATE:              |       |
| EDAC INC<br>TORONTO, ONTARIO<br>CANADA<br>ECTION TO QUALITY & SERVICE | THESE DRAWINGS AND SPECIFICATIONS<br>ARE THE PROPERTY OF EDAC INC.,AND<br>SHALL NOT BE REPRODUCED,OR COPIED<br>OR USED AS THE BASIS FOR THE<br>MANUFACTURE OR SALE OF APPARATUS<br>WITHOUT WRITTEN PERMISSION. | SCALE: (IN C.A.D. 1:1)         | SHEET 1 OF         | 1     |
|                                                                       |                                                                                                                                                                                                                | DRAWING NUMBER: 622-025-       | 268-542            | ISSUE |
|                                                                       |                                                                                                                                                                                                                | PART NUMBER: 622-025-          | 268-542            | 1     |