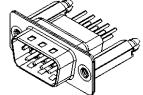

|     | 627 SERIES D-SUB CONNECTOR                                                     |                                                                                                                                                                                                                | SW REFERENCE NO.: 627 ASSEMBLY |                  |       |
|-----|--------------------------------------------------------------------------------|----------------------------------------------------------------------------------------------------------------------------------------------------------------------------------------------------------------|--------------------------------|------------------|-------|
|     |                                                                                |                                                                                                                                                                                                                | DRAWN: C.B                     | DATE: AUG. 01/20 | 018   |
|     |                                                                                |                                                                                                                                                                                                                | CHECKED:                       | DATE:            |       |
| You | EDAC INC<br>TORONTO, ONTARIO<br>CANADA<br>YOUR CONNECTION TO QUALITY & SERVICE | THESE DRAWINGS AND SPECIFICATIONS<br>ARE THE PROPERTY OF EDAC INC.,AND<br>SHALL NOT BE REPRODUCED,OR COPIED<br>OR USED AS THE BASIS FOR THE<br>MANUFACTURE OR SALE OF APPARATUS<br>WITHOUT WRITTEN PERMISSION. | SCALE: 1:1                     | SHEET 1 OF       | 1     |
|     |                                                                                |                                                                                                                                                                                                                | DRAWING NUMBER: 62             | 7-009-281-276    | ISSUE |
|     |                                                                                |                                                                                                                                                                                                                | PART NUMBER: 62                | 7-009-281-276    | 1     |