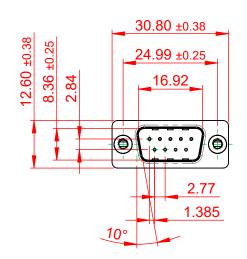

THIS IS A C.A.D. GENERATED DRAWING TOLERANCE UNLESS OTHERWISE SPECIFIED DO NOT MAKE MANUAL REVISIONS TO MASTER.

6.0

.X ±0.25 .XX ±0.13 .XXX ±0.10

Ĥ 2.7 2.2

## NOTES:

MATERIAL:

HOUSING: THERMOPLASTIC POLYESTER, UL94V-0 SHELL: STEEL, TIN PLATED CONTACT: COPPER ALLOY, GOLD FLASH PLATED

OPERATING TEMPERATURE: -55°C to +105°C

CURRENT RATING: 3A PER CONTACT CONTACT RESISTANCE: 25mQ MAX. INSULATOR RESISTANCE: 5000MΩ min. DIELECTRIC WITHSTANDING VOLTAGE: 1000V AC rms