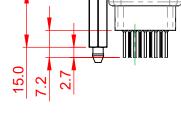

THIS IS A C.A.D. GENERATED DRAWING TOLERANCE UNLESS OTHERWISE SPECIFIED DO NOT MAKE MANUAL REVISIONS TO MASTER.

6.0

.X ±0.25 .XX ±0.13 .XXX ±0.10

Ĥ 2.7 2.2