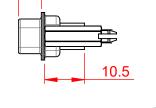

THIS IS A C.A.D. GENERATED DRAWING TOLERANCE UNLESS OTHERWISE SPECIFIED DO NOT MAKE MANUAL REVISIONS TO MASTER.

6.0

.X ±0.25 .XX ±0.13 .XXX ±0.10

Ĥ 2.7 2.2

## NOTES:

MATERIAL:

HOUSING: THERMOPLASTIC POLYESTER, UL94V-0 SHELL: STEEL, TIN PLATED CONTACT: COPPER ALLOY, GOLD FLASH PLATED

OPERATING TEMPERATURE: -55°C to +105°C

CURRENT RATING: 3A PER CONTACT CONTACT RESISTANCE: 25mQ MAX. INSULATOR RESISTANCE: 5000MΩ min. DIELECTRIC WITHSTANDING VOLTAGE: 1000V AC rms