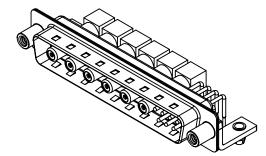

| ISSUE NUMBER |   |
|--------------|---|
| ORIGINAL     | 1 |

NOTES:

MATERIAL: HOUSING: SHELL: CONTACT:

THERMOPLASTIC POLYESTER, UL94V-0 STEEL, TIN PLATED COPPER ALLOY, GOLD FLASH PLATED

| OPERATING TEMPERATURE:                      | -55°C ~ 125°C       |
|---------------------------------------------|---------------------|
| POWER/CO-AX CONTACT RATING:<br>(IF PRESENT) | 75Ω (IMPEDANC       |
| SIGNAL CONTACT CURRENT RATING:              | <b>5A PER CONTA</b> |
| SIGNAL CONTACT RESISTANCE:                  | 10mΩ MAX.           |
| INSULATOR RESISTANCE:                       | 5000MΩ min.         |

.XX ±0.13 .XXX ±0.05

DIELECTRIC WITHSTANDING VOLTAGE: ICE)

ACT

1000V AC rms

|  |                            |                                                                 |                                                                        | SW REFERENCE NO.: 629 COMBO ASSEMBLY |                 |            |     |
|--|----------------------------|-----------------------------------------------------------------|------------------------------------------------------------------------|--------------------------------------|-----------------|------------|-----|
|  |                            |                                                                 | DRAWN: C.B                                                             |                                      | DATE: JAN. 01/2 | 2019       |     |
|  |                            |                                                                 | CHECKED:                                                               |                                      | DATE:           |            |     |
|  |                            | EDAC INC                                                        | THESE DRAWINGS AND SPECIFICATIONS<br>ARE THE PROPERTY OF EDAC INC.,AND | SCALE: (IN C.A.D.                    | 1:1)            | SHEET 1 OF | - 2 |
|  | TORONTO, ONTARIO<br>CANADA | SHALL NOT BE REPRODUCED, OR COPIED OR USED AS THE BASIS FOR THE | DRAWING NUMBER: 629-13W6240-7T5                                        |                                      | ISSUE           |            |     |
|  | YOUR CONNECTION TO         | QUALITY & SERVICE                                               | MANUFACTURE OR SALE OF APPARATUS<br>WITHOUT WRITTEN PERMISSION.        | PART NUMBER:                         | 629-13W         | 6240-7T5   | 1   |

THIS SERIES FULLY CONFORMS TO THE EUROPEAN UNION DIRECTIVES 2011/65/EU FOR RoHS COMPLIANCY.

COMPLIANT