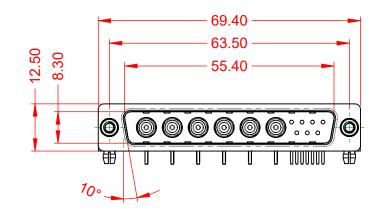

.XX ±0.13 .XXX ±0.05

DIELECTRIC WITHSTANDING VOLTAGE: ICE)

ACT

1000V AC rms

|  |                            |                                                                 |                                                                        | SW REFERENCE NO.: 629 COMBO ASSEMBLY |                 |            |     |
|--|----------------------------|-----------------------------------------------------------------|------------------------------------------------------------------------|--------------------------------------|-----------------|------------|-----|
|  |                            |                                                                 | DRAWN: C.B                                                             |                                      | DATE: JAN. 01/2 | 2019       |     |
|  |                            |                                                                 | CHECKED:                                                               |                                      | DATE:           |            |     |
|  |                            | EDAC INC                                                        | THESE DRAWINGS AND SPECIFICATIONS<br>ARE THE PROPERTY OF EDAC INC.,AND | SCALE: (IN C.A.D.                    | 1:1)            | SHEET 1 OF | - 2 |
|  | TORONTO, ONTARIO<br>CANADA | SHALL NOT BE REPRODUCED, OR COPIED OR USED AS THE BASIS FOR THE | DRAWING NUMBER: 629-13W6240-7T5                                        |                                      | ISSUE           |            |     |
|  | YOUR CONNECTION TO         | QUALITY & SERVICE                                               | MANUFACTURE OR SALE OF APPARATUS<br>WITHOUT WRITTEN PERMISSION.        | PART NUMBER:                         | 629-13W         | 6240-7T5   | 1   |