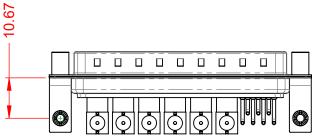

.XX ±0.13 .XXX ±0.05

DIELECTRIC WITHSTANDING VOLTAGE: ICE)

ACT

1000V AC rms

|  |                            |                                                                 |                                                                        | SW REFERENCE NO.: 629 COMBO ASSEMBLY |                 |            |     |
|--|----------------------------|-----------------------------------------------------------------|------------------------------------------------------------------------|--------------------------------------|-----------------|------------|-----|
|  |                            |                                                                 | DRAWN: C.B                                                             |                                      | DATE: JAN. 01/2 | 2019       |     |
|  |                            |                                                                 | CHECKED:                                                               |                                      | DATE:           |            |     |
|  |                            | EDAC INC                                                        | THESE DRAWINGS AND SPECIFICATIONS<br>ARE THE PROPERTY OF EDAC INC.,AND | SCALE: (IN C.A.D.                    | 1:1)            | SHEET 1 OF | - 2 |
|  | TORONTO, ONTARIO<br>CANADA | SHALL NOT BE REPRODUCED, OR COPIED OR USED AS THE BASIS FOR THE | DRAWING NUMBER: 629-13W6240-7T5                                        |                                      | ISSUE           |            |     |
|  | YOUR CONNECTION TO         | QUALITY & SERVICE                                               | MANUFACTURE OR SALE OF APPARATUS<br>WITHOUT WRITTEN PERMISSION.        | PART NUMBER:                         | 629-13W         | 6240-7T5   | 1   |