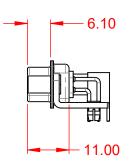

.XX ±0.13 .XXX ±0.05

DIELECTRIC WITHSTANDING VOLTAGE: ICE)

ACT

1000V AC rms

|  |                            |                                                                 |                                                                        | SW REFERENCE NO.: 629 COMBO ASSEMBLY |                 |            |     |
|--|----------------------------|-----------------------------------------------------------------|------------------------------------------------------------------------|--------------------------------------|-----------------|------------|-----|
|  |                            |                                                                 | DRAWN: C.B                                                             |                                      | DATE: JAN. 01/2 | 2019       |     |
|  |                            |                                                                 | CHECKED:                                                               |                                      | DATE:           |            |     |
|  |                            | EDAC INC                                                        | THESE DRAWINGS AND SPECIFICATIONS<br>ARE THE PROPERTY OF EDAC INC.,AND | SCALE: (IN C.A.D.                    | 1:1)            | SHEET 1 OF | - 2 |
|  | TORONTO, ONTARIO<br>CANADA | SHALL NOT BE REPRODUCED, OR COPIED OR USED AS THE BASIS FOR THE | DRAWING NUMBER: 629-13W6240-7T5                                        |                                      | ISSUE           |            |     |
|  | YOUR CONNECTION TO         | QUALITY & SERVICE                                               | MANUFACTURE OR SALE OF APPARATUS<br>WITHOUT WRITTEN PERMISSION.        | PART NUMBER:                         | 629-13W         | 6240-7T5   | 1   |