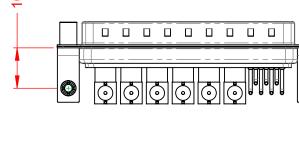

| ISSUE NUMBER |   |
|--------------|---|
| ORIGINAL     | 1 |

NOTES:

MATERIAL: HOUSING: SHELL: CONTACT:

THERMOPLASTIC POLYESTER, UL94V-0 STEEL, TIN PLATED COPPER ALLOY, GOLD FLASH PLATED

| OPERATING TEMPERATURE:                      | -55°C ~ 125°C       |
|---------------------------------------------|---------------------|
| POWER/CO-AX CONTACT RATING:<br>(IF PRESENT) | 75Ω (IMPEDANC       |
| SIGNAL CONTACT CURRENT RATING:              | <b>5A PER CONTA</b> |
| SIGNAL CONTACT RESISTANCE:                  | 10mΩ MAX.           |
| INSULATOR RESISTANCE:                       | 5000MΩ min.         |

.XX ±0.13 .XXX ±0.05

DIELECTRIC WITHSTANDING VOLTAGE: ICE)

ACT

1000V AC rms

|  |                            |                                                                 |                                                                        | SW REFERENCE NO.: 629 COMBO ASSEMBLY |                 |            |     |
|--|----------------------------|-----------------------------------------------------------------|------------------------------------------------------------------------|--------------------------------------|-----------------|------------|-----|
|  |                            |                                                                 | DRAWN: C.B                                                             |                                      | DATE: JAN. 01/2 | 2019       |     |
|  |                            |                                                                 | CHECKED:                                                               |                                      | DATE:           |            |     |
|  |                            | EDAC INC                                                        | THESE DRAWINGS AND SPECIFICATIONS<br>ARE THE PROPERTY OF EDAC INC.,AND | SCALE: (IN C.A.D.                    | 1:1)            | SHEET 1 OF | - 2 |
|  | TORONTO, ONTARIO<br>CANADA | SHALL NOT BE REPRODUCED, OR COPIED OR USED AS THE BASIS FOR THE | DRAWING NUMBER: 629-13W6240-7T5                                        |                                      | ISSUE           |            |     |
|  | YOUR CONNECTION TO         | QUALITY & SERVICE                                               | MANUFACTURE OR SALE OF APPARATUS<br>WITHOUT WRITTEN PERMISSION.        | PART NUMBER:                         | 629-13W         | 6240-7T5   | 1   |

THIS SERIES FULLY CONFORMS TO THE EUROPEAN UNION DIRECTIVES 2011/65/EU FOR RoHS COMPLIANCY.

COMPLIANT