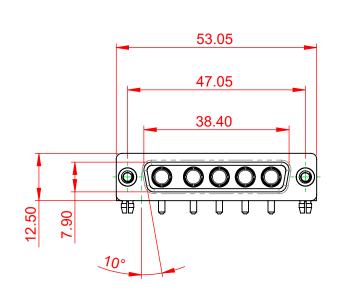

**INSULATOR RESISTANCE:** DIELECTRIC WITHSTANDING VOLTAGE: 5000MΩ min.

1000V AC rms

-55°C ~ 125°C

| COMBINATION D-SUB        |                                                               |                                                                                                                                                                                                                | SW REFERENCE NO.: 630 COMBO ASSEMBLY |                 |                    |       |
|--------------------------|---------------------------------------------------------------|----------------------------------------------------------------------------------------------------------------------------------------------------------------------------------------------------------------|--------------------------------------|-----------------|--------------------|-------|
|                          |                                                               |                                                                                                                                                                                                                | DRAWN: C.B                           |                 | DATE: JAN. 01/2019 |       |
|                          |                                                               | CHECKED:                                                                                                                                                                                                       |                                      | DATE:           |                    |       |
|                          | EDAC INC<br>TORONTO, ONTARIO<br>CANADA<br>9 QUALITY & SERVICE | THESE DRAWINGS AND SPECIFICATIONS<br>ARE THE PROPERTY OF EDAC INC.,AND<br>SHALL NOT BE REPRODUCED,OR COPIED<br>OR USED AS THE BASIS FOR THE<br>MANUFACTURE OR SALE OF APPARATUS<br>WITHOUT WRITTEN PERMISSION. | SCALE:                               | (IN C.A.D. 1:1) | SHEET 1 OF         | 2     |
|                          |                                                               |                                                                                                                                                                                                                | DRAWING NUMBER: 630-5W5-640          |                 | ·640-1T3           | ISSUE |
| YOUR CONNECTION TO QUALI |                                                               |                                                                                                                                                                                                                | PART NUM                             | IBER: 630-5W5-  | 640-1T3            | 1     |