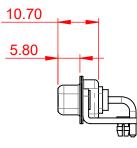

**INSULATOR RESISTANCE:** DIELECTRIC WITHSTANDING VOLTAGE: 5000MΩ min.

1000V AC rms

-55°C ~ 125°C

| COMBINATION D-SUB        |                                                               |                                                                                                                                                                                                                | SW REFERENCE NO.: 630 COMBO ASSEMBLY |                 |                    |       |
|--------------------------|---------------------------------------------------------------|----------------------------------------------------------------------------------------------------------------------------------------------------------------------------------------------------------------|--------------------------------------|-----------------|--------------------|-------|
|                          |                                                               |                                                                                                                                                                                                                | DRAWN: C.B                           |                 | DATE: JAN. 01/2019 |       |
|                          |                                                               | CHECKED:                                                                                                                                                                                                       |                                      | DATE:           |                    |       |
|                          | EDAC INC<br>TORONTO, ONTARIO<br>CANADA<br>9 QUALITY & SERVICE | THESE DRAWINGS AND SPECIFICATIONS<br>ARE THE PROPERTY OF EDAC INC.,AND<br>SHALL NOT BE REPRODUCED,OR COPIED<br>OR USED AS THE BASIS FOR THE<br>MANUFACTURE OR SALE OF APPARATUS<br>WITHOUT WRITTEN PERMISSION. | SCALE:                               | (IN C.A.D. 1:1) | SHEET 1 OF         | 2     |
|                          |                                                               |                                                                                                                                                                                                                | DRAWING NUMBER: 630-5W5-640          |                 | ·640-1T3           | ISSUE |
| YOUR CONNECTION TO QUALI |                                                               |                                                                                                                                                                                                                | PART NUM                             | IBER: 630-5W5-  | 640-1T3            | 1     |