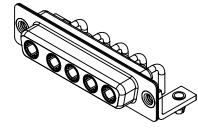

**INSULATOR RESISTANCE:** DIELECTRIC WITHSTANDING VOLTAGE: 5000MΩ min.

1000V AC rms

-55°C ~ 125°C

| COMBINATION D-SUB        |                                                               |                                                                                                                                                                                                                | SW REFERENCE NO.: 630 COMBO ASSEMBLY |                 |                    |       |
|--------------------------|---------------------------------------------------------------|----------------------------------------------------------------------------------------------------------------------------------------------------------------------------------------------------------------|--------------------------------------|-----------------|--------------------|-------|
|                          |                                                               |                                                                                                                                                                                                                | DRAWN: C.B                           |                 | DATE: JAN. 01/2019 |       |
|                          |                                                               | CHECKED:                                                                                                                                                                                                       |                                      | DATE:           |                    |       |
|                          | EDAC INC<br>TORONTO, ONTARIO<br>CANADA<br>9 QUALITY & SERVICE | THESE DRAWINGS AND SPECIFICATIONS<br>ARE THE PROPERTY OF EDAC INC.,AND<br>SHALL NOT BE REPRODUCED,OR COPIED<br>OR USED AS THE BASIS FOR THE<br>MANUFACTURE OR SALE OF APPARATUS<br>WITHOUT WRITTEN PERMISSION. | SCALE:                               | (IN C.A.D. 1:1) | SHEET 1 OF         | 2     |
|                          |                                                               |                                                                                                                                                                                                                | DRAWING NUMBER: 630-5W5-640          |                 | ·640-1T3           | ISSUE |
| YOUR CONNECTION TO QUALI |                                                               |                                                                                                                                                                                                                | PART NUM                             | IBER: 630-5W5-  | 640-1T3            | 1     |