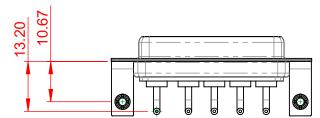

**INSULATOR RESISTANCE:** DIELECTRIC WITHSTANDING VOLTAGE: 5000MΩ min.

1000V AC rms

-55°C ~ 125°C

| COMBINATION D-SUB        |                                                               |                                                                                                                                                                                                                | SW REFERENCE NO.: 630 COMBO ASSEMBLY |                 |                    |       |
|--------------------------|---------------------------------------------------------------|----------------------------------------------------------------------------------------------------------------------------------------------------------------------------------------------------------------|--------------------------------------|-----------------|--------------------|-------|
|                          |                                                               |                                                                                                                                                                                                                | DRAWN: C.B                           |                 | DATE: JAN. 01/2019 |       |
|                          |                                                               | CHECKED:                                                                                                                                                                                                       |                                      | DATE:           |                    |       |
|                          | EDAC INC<br>TORONTO, ONTARIO<br>CANADA<br>9 QUALITY & SERVICE | THESE DRAWINGS AND SPECIFICATIONS<br>ARE THE PROPERTY OF EDAC INC.,AND<br>SHALL NOT BE REPRODUCED,OR COPIED<br>OR USED AS THE BASIS FOR THE<br>MANUFACTURE OR SALE OF APPARATUS<br>WITHOUT WRITTEN PERMISSION. | SCALE:                               | (IN C.A.D. 1:1) | SHEET 1 OF         | 2     |
|                          |                                                               |                                                                                                                                                                                                                | DRAWING NUMBER: 630-5W5-640          |                 | ·640-1T3           | ISSUE |
| YOUR CONNECTION TO QUALI |                                                               |                                                                                                                                                                                                                | PART NUM                             | IBER: 630-5W5-  | 640-1T3            | 1     |