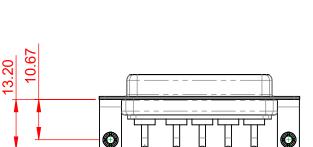

**INSULATOR RESISTANCE:** DIELECTRIC WITHSTANDING VOLTAGE: 5000MΩ min.

1000V AC rms

-55°C ~ 125°C

| COMBINATION D-SUB        |                                                               |                                                                                                                                                                                                                | SW REFERENCE NO.: 630 COMBO ASSEMBLY |                 |                    |       |
|--------------------------|---------------------------------------------------------------|----------------------------------------------------------------------------------------------------------------------------------------------------------------------------------------------------------------|--------------------------------------|-----------------|--------------------|-------|
|                          |                                                               |                                                                                                                                                                                                                | DRAWN: C.B                           |                 | DATE: JAN. 01/2019 |       |
|                          |                                                               | CHECKED:                                                                                                                                                                                                       |                                      | DATE:           |                    |       |
|                          | EDAC INC<br>TORONTO, ONTARIO<br>CANADA<br>9 QUALITY & SERVICE | THESE DRAWINGS AND SPECIFICATIONS<br>ARE THE PROPERTY OF EDAC INC.,AND<br>SHALL NOT BE REPRODUCED,OR COPIED<br>OR USED AS THE BASIS FOR THE<br>MANUFACTURE OR SALE OF APPARATUS<br>WITHOUT WRITTEN PERMISSION. | SCALE:                               | (IN C.A.D. 1:1) | SHEET 1 OF         | 2     |
|                          |                                                               |                                                                                                                                                                                                                | DRAWING NUMBER: 630-5W5-640          |                 | ·640-1T3           | ISSUE |
| YOUR CONNECTION TO QUALI |                                                               |                                                                                                                                                                                                                | PART NUM                             | IBER: 630-5W5-  | 640-1T3            | 1     |