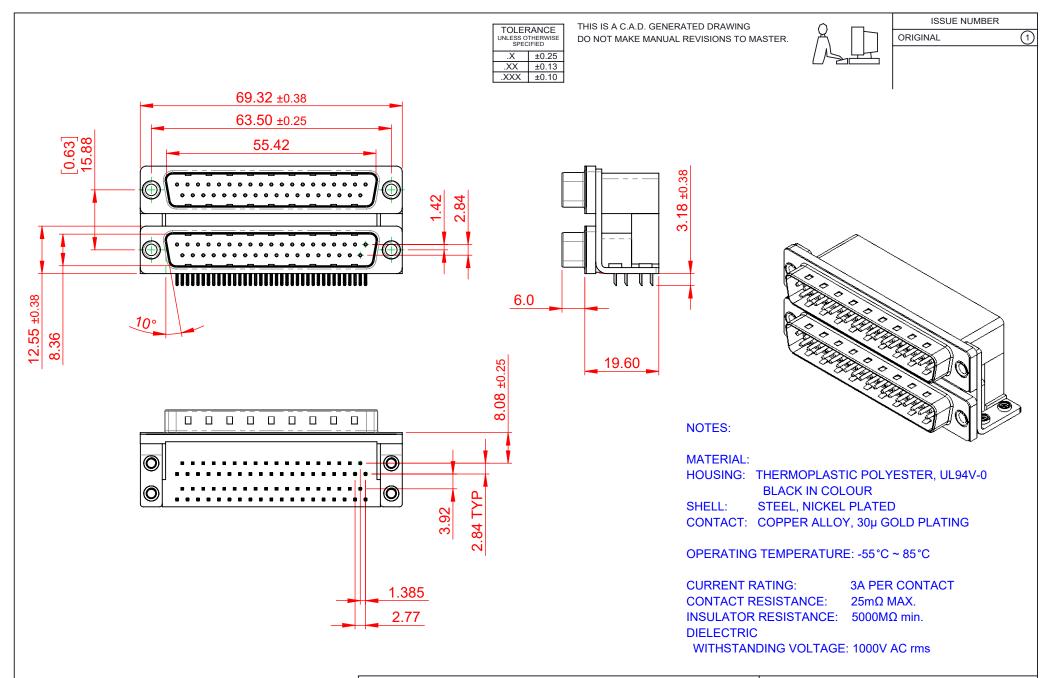

|             | 661 SERIES D-SUB CONNECTOR           |                                                                                                                                       | SW REFERENCE NO.: 661 ASSEMBLY |                  |       |
|-------------|--------------------------------------|---------------------------------------------------------------------------------------------------------------------------------------|--------------------------------|------------------|-------|
|             |                                      |                                                                                                                                       | DRAWN: C.B                     | DATE: AUG. 01/20 | 18    |
|             |                                      |                                                                                                                                       | CHECKED:                       | DATE:            |       |
| то          | EDAC INC                             | THESE DRAWINGS AND SPECIFICATIONS<br>ARE THE PROPERTY OF EDAC INC.,AND                                                                | SCALE: 1:1                     | SHEET 1 OF       | 1     |
| VES<br>NCY. | YOUR CONNECTION TO QUALITY & SERVICE | SHALL NOT BE REPRODUCED, OR COPIED<br>OR USED AS THE BASIS FOR THE<br>MANUFACTURE OR SALE OF APPARATUS<br>WITHOUT WRITTEN PERMISSION. | DRAWING NUMBER: 66             | 1-037-664-054    | ISSUE |
|             |                                      |                                                                                                                                       | PART NUMBER: 66                | 1-037-664-054    | 1     |