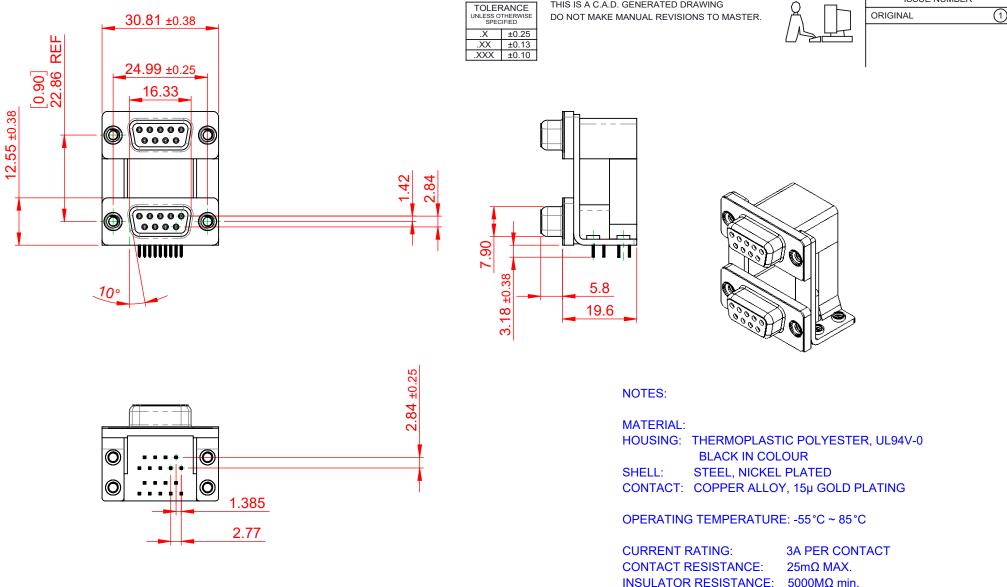

DIELECTRIC

THIS IS A C.A.D. GENERATED DRAWING

WITHSTANDING VOLTAGE: 1000V AC rms

**ISSUE NUMBER** 

|                                        | 662 SERIES D-SUB CONNECTOR                                                                                                                                                                                     |                                 | SW REFERENCE NO.: 662 ASSEMBLY |       |  |
|----------------------------------------|----------------------------------------------------------------------------------------------------------------------------------------------------------------------------------------------------------------|---------------------------------|--------------------------------|-------|--|
| 662 SERIES D-SUB (                     |                                                                                                                                                                                                                |                                 | DATE: AUG. 01/20               | 018   |  |
|                                        |                                                                                                                                                                                                                |                                 | DATE:                          |       |  |
| EDAC INC<br>TORONTO, ONTARIO<br>CANADA | THESE DRAWINGS AND SPECIFICATIONS<br>ARE THE PROPERTY OF EDAC INC.,AND<br>SHALL NOT BE REPRODUCED,OR COPIED<br>OR USED AS THE BASIS FOR THE<br>MANUFACTURE OR SALE OF APPARATUS<br>WITHOUT WRITTEN PERMISSION. | SCALE: (IN C.A.D. 1:1)          | SHEET 1 OF                     | 1     |  |
|                                        |                                                                                                                                                                                                                | DRAWING NUMBER: 662-009-364-058 |                                | ISSUE |  |
| YOUR CONNECTION TO QUALITY & SERVICE   |                                                                                                                                                                                                                | PART NUMBER: 662-009-3          | 364-058                        | 1     |  |