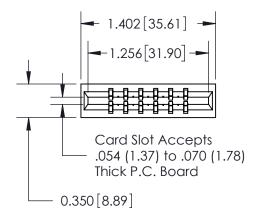

## THIS IS A C.A.D. GENERATED DRAWING DO NOT MAKE MANUAL REVISIONS TO MASTER.

ORIGINAL

ISSUE

Contact Information
540-Wire Wrap, Regular Point - Tail LG.=.560(14.22)
.156" (3.96mm) Contact Spacing x .200" (5.08mm) Row Spacing