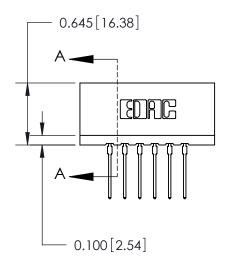

## THIS IS A C.A.D. GENERATED DRAWING DO NOT MAKE MANUAL REVISIONS TO MASTER.

ORIGINAL

ISSUE

Contact Information
540-Wire Wrap, Regular Point - Tail LG.=.560(14.22)
.156" (3.96mm) Contact Spacing x .200" (5.08mm) Row Spacing