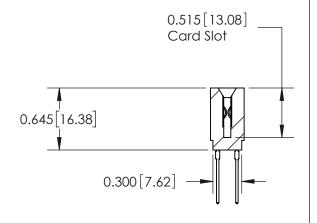

## THIS IS A C.A.D. GENERATED DRAWING DO NOT MAKE MANUAL REVISIONS TO MASTER.

ORIGINAL

ISSUE

Contact Information
540-Wire Wrap, Regular Point - Tail LG.=.560(14.22)
.156" (3.96mm) Contact Spacing x .200" (5.08mm) Row Spacing