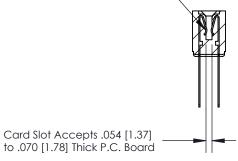

## **Contact Detail**

Wire Wrap .046x.013(1.17x0.33) - Tail LG=.520(13.21) .156 [3.96] Contact Spacing x .200 [5.08] Row Spacing

- 3.742[95.05] -3.596 [91.34] -0.343[8.71]

**SECTION A-A** 

.095 [2.41] Point of Contact (Measured from bottom of Card Slot)