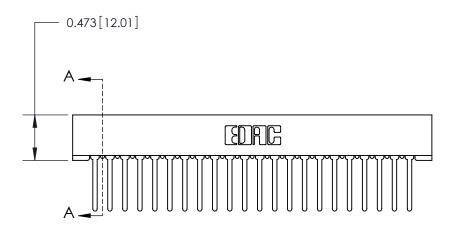

## **Contact Detail**

Wire Wrap .046x.013(1.17x0.33) - Tail LG=.520(13.21) .156 [3.96] Contact Spacing x .200 [5.08] Row Spacing

- 3.742[95.05] -3.596 [91.34] -0.343[8.71]

**SECTION A-A** 

.095 [2.41] Point of Contact (Measured from bottom of Card Slot)

**See Accompanying Page for:** 

**Contact Bend Details** 

807/857 Series High Temp Card Edge Connector Part Number: 807-044-442-201

YOUR CONNECTION TO QUALITY & SERVICE

| ACAD REFERENCE NO. 807 ENG MASTER |                  |
|-----------------------------------|------------------|
| DRAWN: J.LEE                      | DATE: AUG. 11/09 |
| CHECKED:                          | DATE:            |
| SCALE: NTS                        | SHEET 1 OF 2     |
| DRAWING NUMBER                    | ISSUE            |