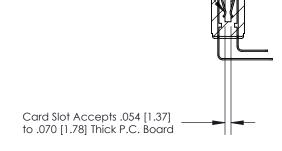

## **Contact Detail**

90 Degree Bend (Code 522 and 540 Contacts)

.156 [3.96] Contact Spacing x .200 [5.08] Row Spacing

**SECTION A-A** 

.095 [2.41] Point of Contact (Measured from bottom of Card Slot)

**See Accompanying Page for:** 