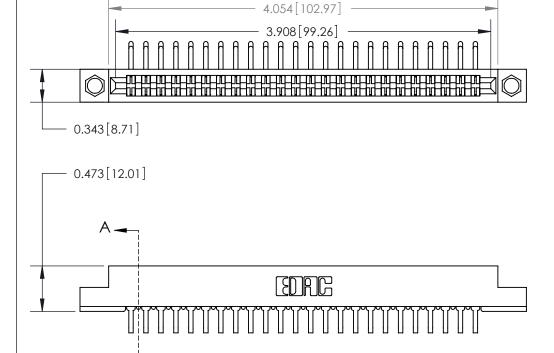

**Mounting Option** 

.156 (3.96) Dia. Mounting Holes

## **Contact Detail**

90 Degree Bend (Code 522 and 540 Contacts)

.156 [3.96] Contact Spacing x .200 [5.08] Row Spacing

**SECTION A-A** 

.095 [2.41] Point of Contact (Measured from bottom of Card Slot)

**See Accompanying Page for:** 

**Contact Bend Details** 

807/857 Series High Temp Card Edge Connector Part Number: 807-048-459-204

YOUR CONNECTION TO QUALITY & SERVICE

| ACAD REFERENCE NO. 807 ENG MASTER |                  |
|-----------------------------------|------------------|
| DRAWN: J.LEE                      | DATE: AUG. 11/09 |
| CHECKED:                          | DATE:            |
| SCALE: NTS                        | SHEET 1 OF 2     |
| DRAWING NUMBER                    | ISSUE            |