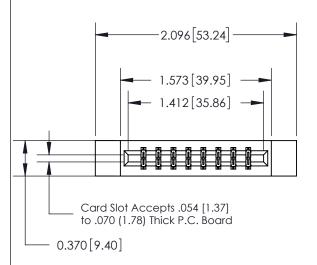

## **See Accompanying Page for:**

- **Bend Detail**
- **Mounting Options**

THIS IS A C.A.D. GENERATED DRAWING DO NOT MAKE MANUAL REVISIONS TO MASTER.

ISSUE NUMBER

ORIGINAL

833 Series High Temp Card Edge Connector Part Number: 833-016-523-812