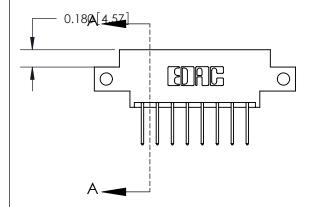

**Mounting Option** 

12-.128 (3.25) Dia. Side Mounting Holes

## **Contact Detail**

523-P.C. Tail .025 Sq.(0.64 Sq.) - Tail LG=.390(9.91) .156 [3.96] Contact Spacing x .200 [5.08] Row Spacing





## **See Accompanying Page for:**

- **Bend Detail**
- **Mounting Options**

THIS IS A C.A.D. GENERATED DRAWING DO NOT MAKE MANUAL REVISIONS TO MASTER.



ISSUE NUMBER

ORIGINAL



833 Series High Temp Card Edge Connector Part Number: 833-016-523-812



**EDAC INC** TORONTO, ONTARIO CANADA

THESE DRAWINGS AND SPECIFICATIONS ARE THE PROPERTY OF EDAC INC.,AND SHALL NOT BE REPRODUCED, OR COPIED OR USED AS THE BASIS FOR THE MANUFACTURE OR SALE OF APPARATUS WITHOUT WRITTEN PERMISSION.

| ACAD REFERENCE NO. | 833 ENG MASTER   |  |  |
|--------------------|------------------|--|--|
| DRAWN: J.LEE       | DATE: OCT. 14/09 |  |  |
| CHECKED:           | DATE:            |  |  |
| SCALE: NTS         | SHEET 1 OF 3     |  |  |
| DRAWING NUMBER     | ISSUE            |  |  |
| 833 Assembly       | 1