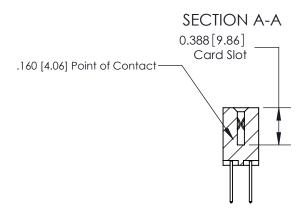

## **Contact Detail**

523-P.C. Tail .025 Sq.(0.64 Sq.) - Tail LG=.390(9.91) .156 [3.96] Contact Spacing x .200 [5.08] Row Spacing