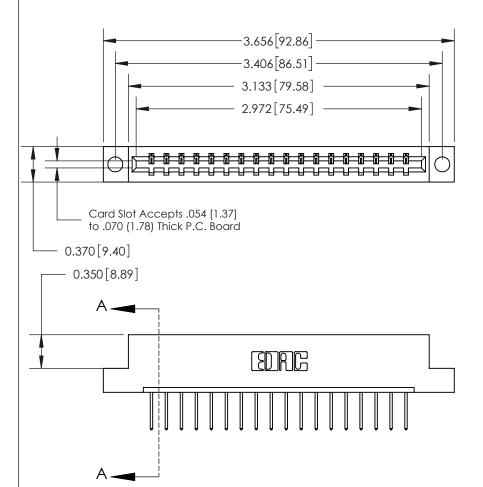

ORIGINAL

SECTION A-A 0.388 [9.86] Card Slot .160 [4.06] Point of Contact-

ACAD REFERENCE NO.

## 833 Series High Temp Card Edge Connector Part Number: 833-018-523-104

YOUR CONNECTION TO QUALITY & SERVICE

**EDAC INC** TORONTO, ONTARIO CANADA

THESE DRAWINGS AND SPECIFICATIONS ARE THE PROPERTY OF EDAC INC., AND SHALL NOT BE REPRODUCED, OR COPIED OR USED AS THE BASIS FOR THE MANUFACTURE OR SALE OF APPARATUS WITHOUT WRITTEN PERMISSION.

|                | 000 2110 1111 101211 |  |  |
|----------------|----------------------|--|--|
| DRAWN: J.LEE   | DATE: OCT. 14/09     |  |  |
| CHECKED:       | DATE:                |  |  |
| SCALE: NTS     | SHEET 1 OF 3         |  |  |
| DRAWING NUMBER | ISSUE                |  |  |
| 833 Assembly   | 1                    |  |  |