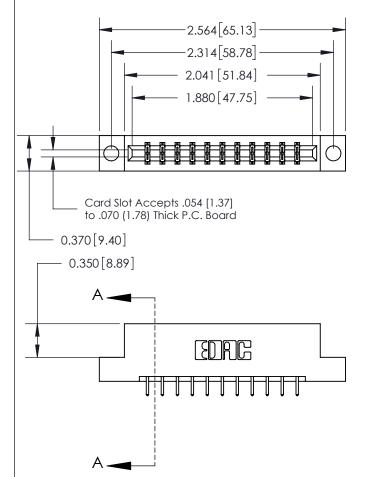

833 Series High Temp Card Edge Connector Part Number: 833-022-521-204

**EDAC INC** TORONTO, ONTARIO CANADA

THESE DRAWINGS AND SPECIFICATIONS ARE THE PROPERTY OF EDAC INC.,AND SHALL NOT BE REPRODUCED, OR COPIED OR USED AS THE BASIS FOR THE MANUFACTURE OR SALE OF APPARATUS WITHOUT WRITTEN PERMISSION.

| ACAD REFERENCE NO. | 833 ENG MASTER   |               |  |
|--------------------|------------------|---------------|--|
| DRAWN: J.LEE       | DATE: OCT. 14/09 |               |  |
| CHECKED:           | DATE:            |               |  |
| SCALE: NTS         | SHEET            | 1 <b>OF</b> 3 |  |
| DRAWING NUMBER     |                  | ISSUE         |  |
| 000 4              |                  | , ,           |  |