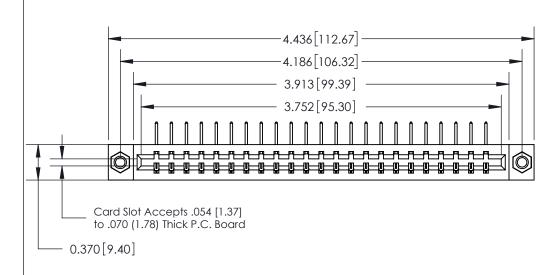

## **Contact Detail**

558-90 Degree Bend (Code 541 Contacts)

.156 [3.96] Contact Spacing x .200 [5.08] Row Spacing

THIS IS A C.A.D. GENERATED DRAWING DO NOT MAKE MANUAL REVISIONS TO MASTER.

ISSUE NUMBER ORIGINAL

## **See Accompanying Page for:**

- **Bend Detail**
- **Mounting Options**

833 Series High Temp Card Edge Connector Part Number: 833-023-558-607

**EDAC INC** TORONTO, ONTARIO CANADA

THESE DRAWINGS AND SPECIFICATIONS ARE THE PROPERTY OF EDAC INC.,AND SHALL NOT BE REPRODUCED, OR COPIED OR USED AS THE BASIS FOR THE MANUFACTURE OR SALE OF APPARATUS WITHOUT WRITTEN PERMISSION.

| ACAD REFERENCE NO. | 833 ENG MASTER   |       |  |
|--------------------|------------------|-------|--|
| DRAWN: J.LEE       | DATE: OCT. 14/09 |       |  |
| CHECKED:           | DATE:            |       |  |
| SCALE: NTS         | SHEET 1          | OF 3  |  |
| DRAWING NUMBER     |                  | ISSUE |  |
| 833 Assembly       |                  | 1     |  |