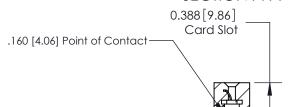

## **Contact Detail**

558-90 Degree Bend (Code 541 Contacts)

.156 [3.96] Contact Spacing x .200 [5.08] Row Spacing

THIS IS A C.A.D. GENERATED DRAWING DO NOT MAKE MANUAL REVISIONS TO MASTER.

ISSUE NUMBER ORIGINAL