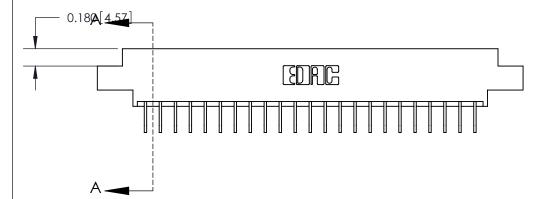

**SECTION A-A** 

ORIGINAL (1)

ORIGINAL

| 833 Series High Temp Card Edge Connector<br>Contact Bend Detail |                                                                                                                                                                                                 | ACAD REFERENCE NO. | 833 ENG MASTER  |               |
|-----------------------------------------------------------------|-------------------------------------------------------------------------------------------------------------------------------------------------------------------------------------------------|--------------------|-----------------|---------------|
|                                                                 |                                                                                                                                                                                                 | DRAWN: J.LEE       | DATE:OCT. 14/09 |               |
|                                                                 |                                                                                                                                                                                                 | CHECKED:           | DATE:           |               |
| TORONTO, ONTARIO AF                                             | THESE DRAWINGS AND SPECIFICATIONS ARE THE PROPERTY OF EDAC INC.,AND SHALL NOT BE REPRODUCED,OR COPIED OR USED AS THE BASIS FOR THE MANUFACTURE OR SALE OF APPARATUS WITHOUT WRITTEN PERMISSION. | SCALE: NTS         | SHEET 2         | 2 <b>OF</b> 3 |
|                                                                 |                                                                                                                                                                                                 | DRAWING NUMBER     |                 | ISSUE         |
|                                                                 |                                                                                                                                                                                                 | 833 Assembly       |                 | 1             |