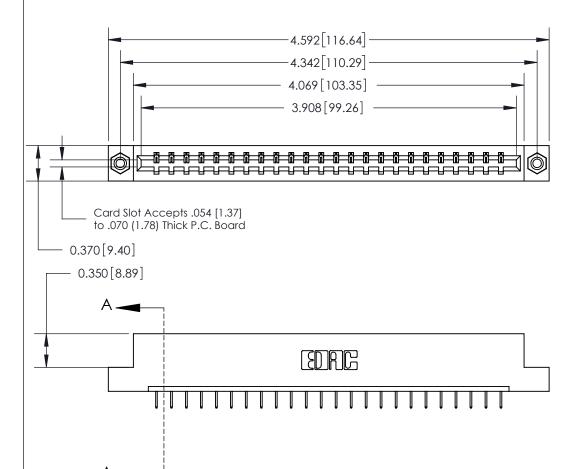

## **Contact Detail**

524-P.C. Tail .018 Sq.(0.46 Sq.) - Tail LG=.175(4.45)

.156 [3.96] Contact Spacing x .200 [5.08] Row Spacing

THIS IS A C.A.D. GENERATED DRAWING DO NOT MAKE MANUAL REVISIONS TO MASTER.

ORIGINAL

SECTION A-A 0.388 [9.86] Card Slot .160 [4.06] Point of Contact-

## See Accompanying Page for:

- **Bend Detail**
- **Mounting Options**

833 Series High Temp Card Edge Connector Part Number: 833-024-524-108

**EDAC INC** TORONTO, ONTARIO CANADA

THESE DRAWINGS AND SPECIFICATIONS ARE THE PROPERTY OF EDAC INC.,AND SHALL NOT BE REPRODUCED, OR COPIED OR USED AS THE BASIS FOR THE MANUFACTURE OR SALE OF APPARATUS WITHOUT WRITTEN PERMISSION.