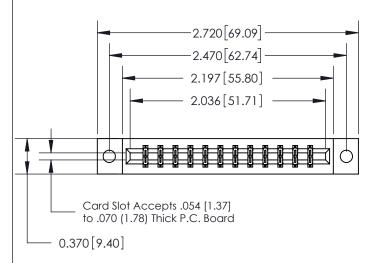

## **See Accompanying Page for:**

- **Bend Detail**
- **Mounting Options**

THIS IS A C.A.D. GENERATED DRAWING DO NOT MAKE MANUAL REVISIONS TO MASTER.

ISSUE NUMBER ORIGINAL

833 Series High Temp Card Edge Connector Part Number: 833-024-544-802

833 Assembly

SECTION A-A

0.388 [9.86] Card Slot

ORIGINAL (1)

ORIGINAL

| 833 Series High Temp Card Edge Connector<br>Contact Bend Detail |                                                                                                                                                                                                 | ACAD REFERENCE NO. | 833 ENG MASTER  |               |
|-----------------------------------------------------------------|-------------------------------------------------------------------------------------------------------------------------------------------------------------------------------------------------|--------------------|-----------------|---------------|
|                                                                 |                                                                                                                                                                                                 | DRAWN: J.LEE       | DATE:OCT. 14/09 |               |
|                                                                 |                                                                                                                                                                                                 | CHECKED: DATE:     |                 |               |
| TORONTO, ONTARIO (CANADA                                        | THESE DRAWINGS AND SPECIFICATIONS ARE THE PROPERTY OF EDAC INC.,AND SHALL NOT BE REPRODUCED,OR COPIED OR USED AS THE BASIS FOR THE MANUFACTURE OR SALE OF APPARATUS WITHOUT WRITTEN PERMISSION. | SCALE: NTS         | SHEET 2         | 2 <b>OF</b> 3 |
|                                                                 |                                                                                                                                                                                                 | DRAWING NUMBER     |                 | ISSUE         |
|                                                                 |                                                                                                                                                                                                 | 833 Assembly       |                 | 1             |