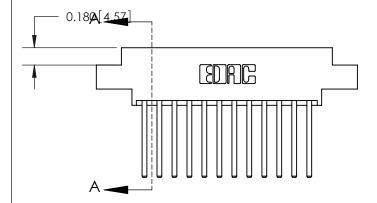

## **Contact Detail**

544-Wire Wrap .050x.025(1.27x0.64) - Tail LG=.750(19.05) .156 [3.96] Contact Spacing x .200 [5.08] Row Spacing