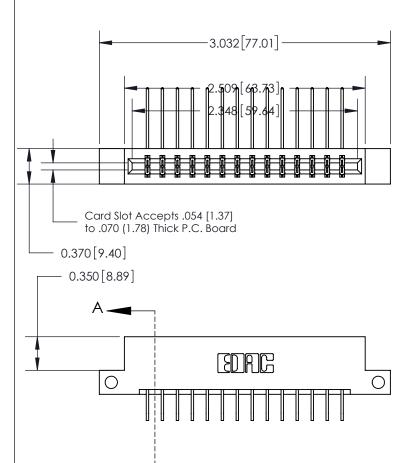

## 833 Series High Temp Card Edge Connector Part Number: 833-028-558-212

YOUR CONNECTION TO QUALITY & SERVICE

**EDAC INC** TORONTO, ONTARIO CANADA

THESE DRAWINGS AND SPECIFICATIONS ARE THE PROPERTY OF EDAC INC.,AND SHALL NOT BE REPRODUCED, OR COPIED OR USED AS THE BASIS FOR THE MANUFACTURE OR SALE OF APPARATUS WITHOUT WRITTEN PERMISSION.

| ACAD REFERENCE NO. | 833 ENG MASTER   |  |  |
|--------------------|------------------|--|--|
| DRAWN: J.LEE       | DATE: OCT. 14/09 |  |  |
| CHECKED:           | DATE:            |  |  |
| SCALE: NTS         | SHEET 1 OF 3     |  |  |
| DRAWING NUMBER     | ISSUE            |  |  |
| 833 Assembly       | 1                |  |  |